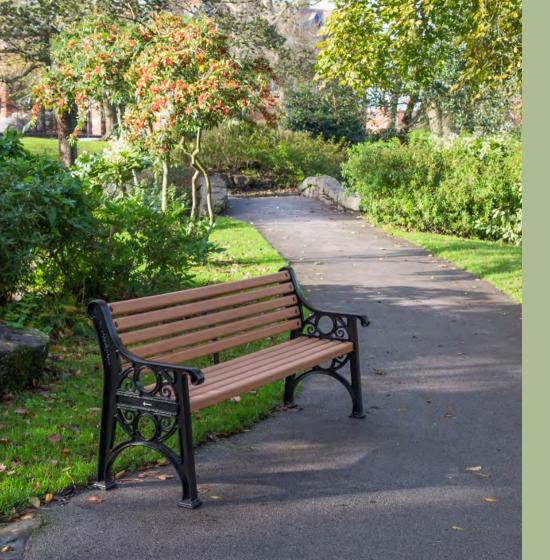

## LOWTHER SEAT

A cost effective traditional outdoor seat, perfectly designed for parks, seafronts or any public space. This heritage bench with stylish cast recycled aluminium seat ends and durable slats, offers minimal maintenance and corrosion resistance.

### **DESIGN FEATURES**

- Iraditional styling
- Armortec® coated aluminium seat ends (contains recycled content).
- Weather-resistant materials.
- Minimum maintenance.

- Vandal-resistant, robust design.
- Rigid L-shaped steel support frame (not applicable to models purchased with Vandalex® slats).
- Large selection of slat options
- Co-ordinates with other Glasdon street furniture.

The Lowther seat comprises of corrosion / weather resistant cast aluminium ends with Armortec coating, a durable finish which limits the impact of scratches, offering long lasting outdoor seating with minimal maintenance.