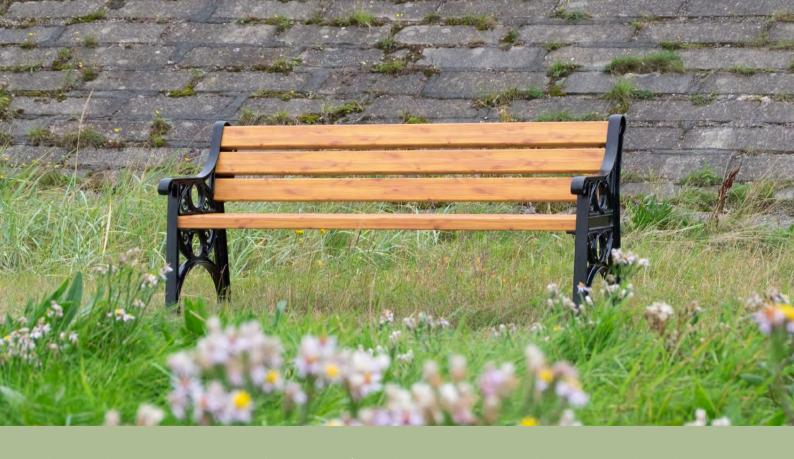

#### **MATERIAL & COLOUR OPTIONS**

Lowther seat is available with a wide selection of slat colours/finishes, utilising Enviropol, Timberpol or Vandalex material, providing 7 different models to choose from.

**Timberpol**\* material is a durable and strong composite material containing a minimum 70% recycled hardwood sawdust and recycled polypropylene. It is a remarkably versatile product with many benefits.