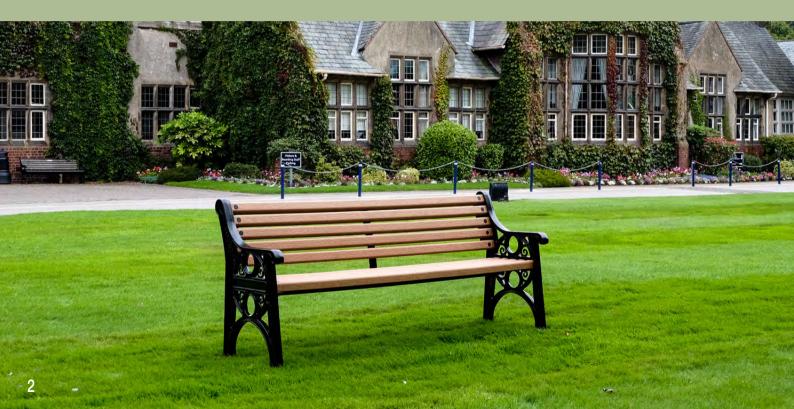

## LOWTHER SEAT

A cost effective traditional outdoor seat, perfectly designed for parks, seafronts or any public space. This heritage bench with stylish cast recycled aluminium seat ends and durable slats, offers minimal maintenance and corrosion resistance.

### **DESIGN FEATURES**

- Iraditional styling
- Armortec® coated aluminium seat ends (contains recycled content).
- Weather-resistant materials.
- Minimum maintenance.

- Vandal-resistant, robust design.
- Rigid L-shaped steel support frame (not applicable to models purchased with Vandalex® slats).
- Large selection of slat options
- Co-ordinates with other Glasdon street furniture.

The Lowther seat comprises of corrosion / weather resistant cast aluminium ends with Armortec coating, a durable finish which limits the impact of scratches, offering long lasting outdoor seating with minimal maintenance.