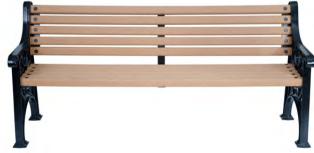

#### **MATERIAL & COLOUR OPTIONS**

Lowther seat is available with a wide selection of slat colours/finishes, utilising Enviropol, Timberpol or Vandalex material, providing 7 different models to choose from.

Timberpol

Black Enviropol

Brown Enviropol

Black Vandalex

Silver Vandalex

Dark Wood Vandalex

Light Wood Vandalex

Our Vandalex slats provide excellent fire resistance when compared to standard wooden benches.