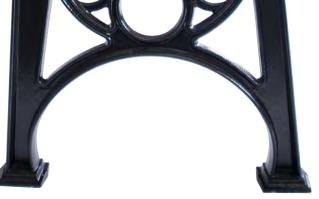

### **DESIGN FEATURES**

- Iraditional styling
- Armortec® coated aluminium seat ends (contains recycled content).
- Weather-resistant materials.
- Minimum maintenance.

- Vandal-resistant, robust design.
- Rigid L-shaped steel support frame (not applicable to models purchased with Vandalex® slats).
- Large selection of slat options
- Co-ordinates with other Glasdon street furniture.

The Lowther seat comprises of corrosion / weather resistant cast aluminium ends with Armortec coating, a durable finish which limits the impact of scratches, offering long lasting outdoor seating with minimal maintenance.