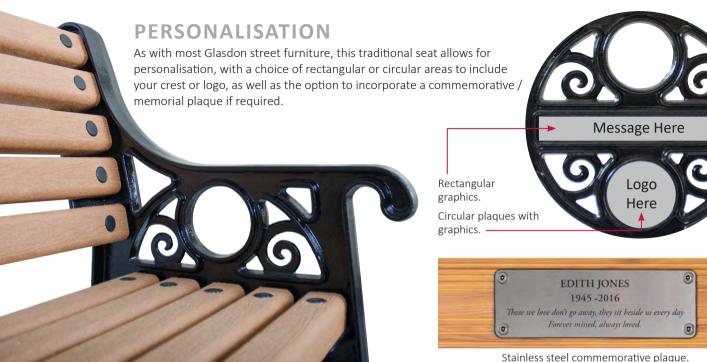

life of Glasdon metal products and components used externally.

**Enviropol**\* material is manufactured predominantly from post-consumer plastics. By balancing these uncontaminated recycled waste materials, the result is a remarkably versatile product with many applications and benefits. Enviropol will not chip or rust, is easy to clean and never needs painting.

**Timberpol**\* material is a durable and strong composite material containing a minimum 70% recycled hardwood sawdust and recycled polypropylene. It is a remarkably versatile product with many benefits.

Vandalex\* material is an aluminium alloy engineered to produce a high modulus of elasticity, which offers increased impact absorption properties. Its anodised finish will not rust, is easy to clean and never needs painting.





# www.glasdon.com