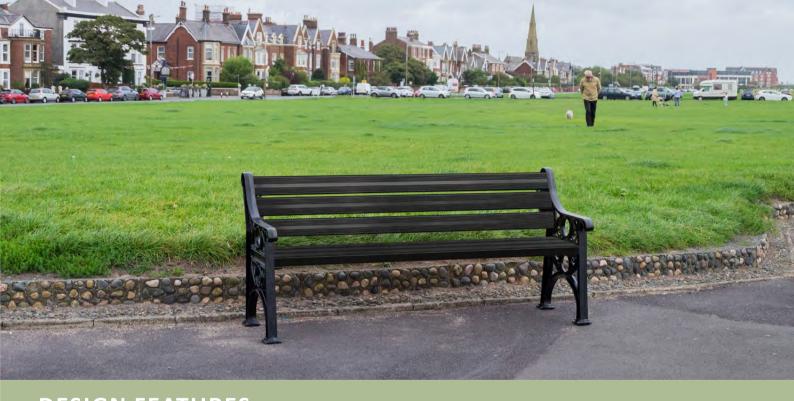

## LOWTHER SEAT

A cost effective traditional outdoor seat, perfectly designed for parks, seafronts or any public space. This heritage bench with stylish cast recycled aluminium seat ends and durable slats, offers minimal maintenance and corrosion resistance.

### **DESIGN FEATURES**

- Iraditional styling
- Armortec® coated aluminium seat ends (contains recycled content).
- Weather-resistant materials.
- Minimum maintenance.

- Vandal-resistant, robust design.
- Rigid L-shaped steel support frame (not applicable to models purchased with Vandalex® slats).
- Large selection of slat options
- Co-ordinates with other Glasdon street furniture.