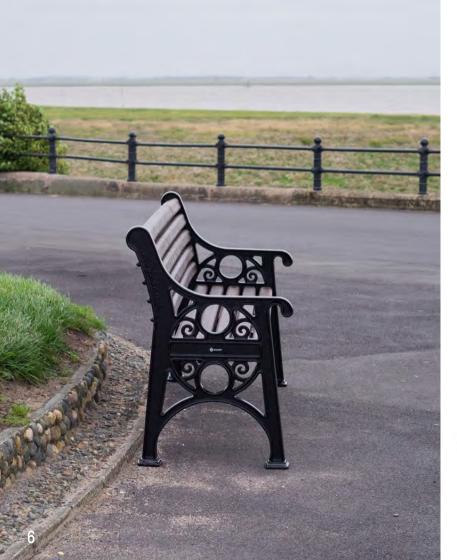

### **DESIGN FEATURES**

- Iraditional styling
- Armortec® coated aluminium seat ends (contains recycled content).
- Weather-resistant materials.
- Minimum maintenance.

- Vandal-resistant, robust design.
- Rigid L-shaped steel support frame (not applicable to models purchased with Vandalex® slats).
- Large selection of slat options
- Co-ordinates with other Glasdon street furniture.

The Lowther seat comprises of corrosion / weather resistant cast aluminium ends with Armortec coating, a durable finish which limits the impact of scratches, offering long lasting outdoor seating with minimal maintenance.