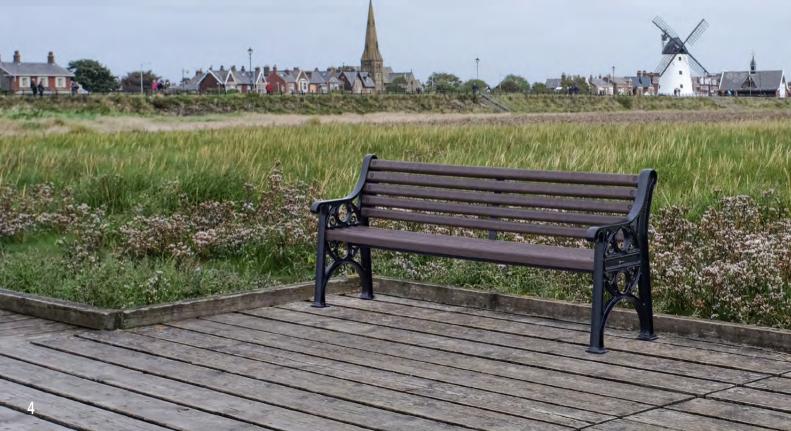

## LOWTHER SEAT

A cost effective traditional outdoor seat, perfectly designed for parks, seafronts or any public space. This heritage bench with stylish cast recycled aluminium seat ends and durable slats, offers minimal maintenance and corrosion resistance.

The Lowther seat comprises of corrosion / weather resistant cast aluminium ends with Armortec coating, a durable finish which limits the impact of scratches, offering long lasting outdoor seating with minimal maintenance.