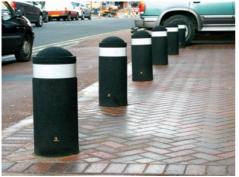

#### **BOLLARDS** & POSTS

Our Bollards and Posts are available in a variety of traditional or modern styles and can be used for access control, verge protection and delineators to identify parking restrictions.

Neopolitan<sup>™</sup> 20 Bollard

Buffer<sup>™</sup> Bollard

Infomaster<sup>™</sup> Bollard