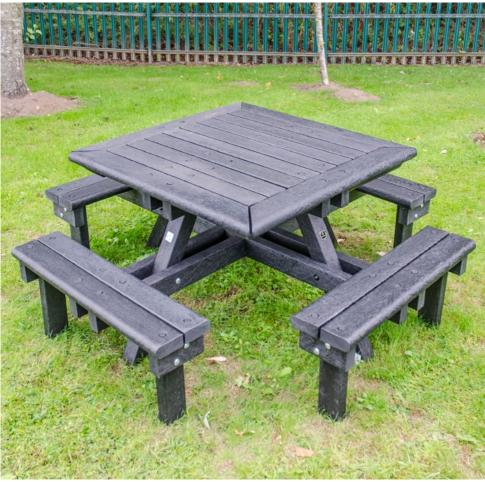

### SEATING

Glasdon offer a range of traditional and contemporary styled seats and benches to enhance seating areas, both indoors and outdoors. Our seats and benches are lowmaintenance, weather- and vandal-resistant and manufactured from high-quality materials for a long service life.

Lowther<sup>™</sup> Seat with Brown Enviropol Slats

Elwood<sup>™</sup> Seat and Sherwood<sup>™</sup> Hooded Litter Bin

Phoenix® Seat

Pembridge<sup>™</sup> Picnic Table

Clifton<sup>™</sup> Picnic Table

Visit our website for wheelchair access picnic tables