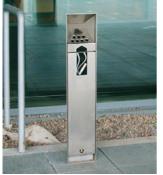

#### **SMOKING** CONTROL

We're here to help you keep cigarette waste under control on your premises with a wide range of quality, hard-wearing smoking bins. The Glasdon collection offers everything from free-standing ashtrays and cigarette bins to wall-mounted ashtrays.

Integro City™ Cigarette & Litter Bin

Ashguard<sup>™</sup> Cigarette Bin

Ashguard SG<sup>™</sup> Cigarette Bin

Ashmount SG<sup>™</sup> Cigarette Bin