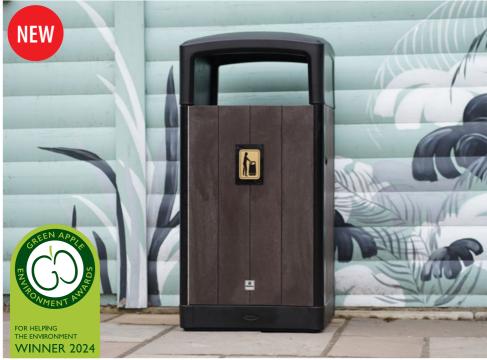

### **OUTDOOR** LITTER BINS

We recognise that waste management requirements may completely differ from one organisation or setting to another. That's why we supply a variety of litter bins that will suit all styles, budgets and requirements. All of our litter bins are easy to clean and never need painting, giving you an attractive and highly functional waste container for many years.

Elipsa<sup>™</sup> Litter Bin

Topsy Jubilee<sup>™</sup> Litter Bin

NEW Origin<sup>™</sup> Curve 110 Litter Bin

NEW Origin<sup>™</sup> Horizon 110 Litter Bin

NEW Topsy<sup>™</sup>65 Litter Bin

Sherwood™ Litter Bin