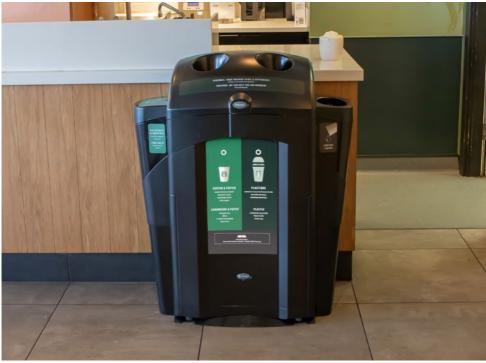

### **INDOOR** RECYCLING BINS

Boost recycling rates with Glasdon internal recycling bins. With a variety of attractive styles and manufactured with high quality materials, we can help you create an effective recycling programme for your environment.

Apertures and graphics are available for various waste streams, allowing you to manage recycling waste more effectively.

Nexus® Evolution Trio Recycling Bin

Nexus<sup>®</sup> Stack Recycling Bins

Nexus® 30 Recycling Bin