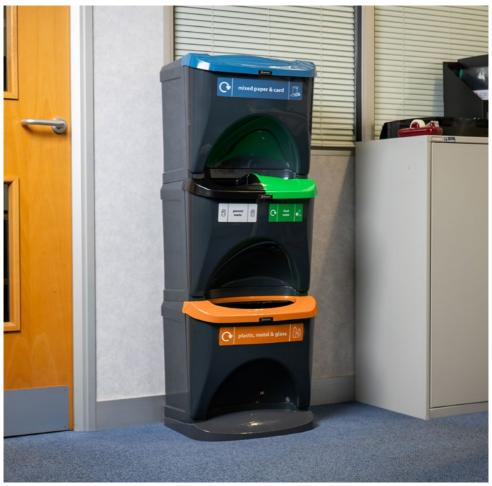

### **INDOOR** RECYCLING BINS

Boost recycling rates with Glasdon internal recycling bins. With a variety of attractive styles and manufactured with high quality materials, we can help you create an effective recycling programme for your environment.

Apertures and graphics are available for various waste streams, allowing you to manage recycling waste more effectively.

Nexus® Evolution Trio Recycling Bin

Nexus<sup>®</sup> Stack Recycling Bins

Nexus® 30 Recycling Bin