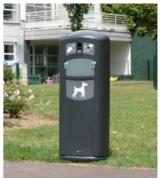

### DOG WASTE BINS

To help keep pavements and open spaces clear of dog fouling, we produce a range of dog waste bins that are extremely strong and durable. Designed to be wall- or post-mounted, these dog waste bins will encourage owners to tidy up after their dogs, keeping areas clean and tidy.

Retriever 35<sup>™</sup> Dog Waste Bin

Metal Fido 35<sup>™</sup> Dog Waste Bin

Fido 25<sup>™</sup> Dog Waste Bin

Retriever City<sup>™</sup> Dog Waste Bin

Read our FAQ on the website about how to choose a dog waste bin.