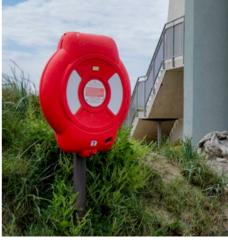

### WATER SAFETY EQUIPMENT

Glasdon is a market leader in the manufacture and supply of life-saving water safety equipment. The range includes 24" and 30" lifebuoys with 30m and 50m throwing ropes, lifebuoy housing units, the B-Line<sup>™</sup> throw line rescue buoy, and equipment storage units.