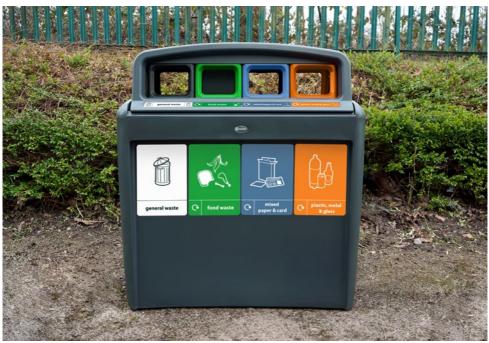

# Simpler Recycling Solutions

Adapting to Simpler Recycling requires waste bins that are user-friendly, easily to empty and designed to streamline waste separation. We are here to help! Current of the second of the s

### **OUTDOOR** RECYCLING BINS

We produce an extensive range of outdoor recycling bins of the highest quality in both traditional and contemporary designs. All of our recycling containers are designed to be hard-wearing and long-lasting and feature easily identifiable graphics to make recycling easy.

Nexus® Evolution City Quad Recycling Bin

NEW Glasdon Jubilee Duo<sup>™</sup> 220 Recycling Bin

Electra<sup>™</sup> Curve 85 Recycling Bin

Nexus® City 240 Recycling Bin