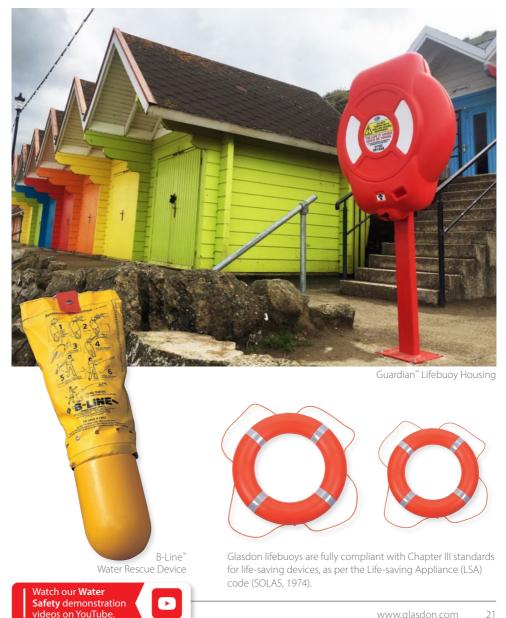

### WATER SAFETY EQUIPMENT

Glasdon is a market leader in the manufacture and supply of life-saving water safety equipment. The range includes 24" and 30" lifebuoys with 30m and 50m throwing ropes, lifebuoy housing units, the B-Line<sup>™</sup> throw line rescue buoy, and equipment storage units.