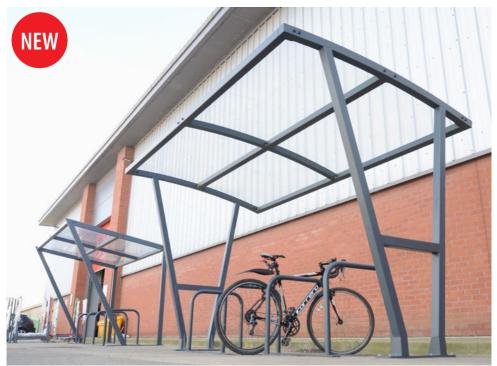

#### **CYCLE** STORAGE

With models suitable for both bicycle and motorbike storage, our shelters can be neatly placed in car parks or beside buildings to offer covered bike storage. Bike stands are also available when a smaller option is required.

NEW Strada<sup>™</sup> Cycle Shelter

NEW Cadence<sup>™</sup> Cycle Shelter

Aero<sup>™</sup> Cycle Shelter

Echelon<sup>™</sup> Cycle Shelter with Cycle Toast Rack