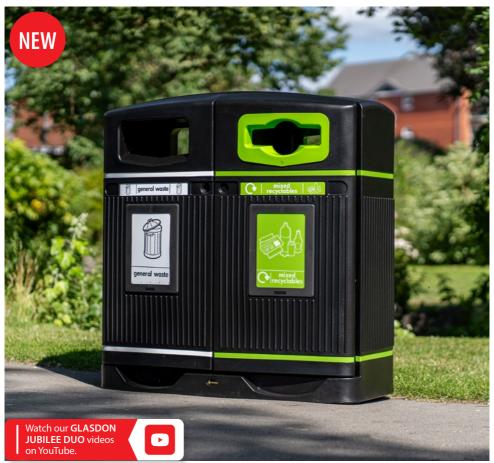

### **OUTDOOR** RECYCLING BINS

We produce an extensive range of outdoor recycling bins of the highest quality in both traditional and contemporary designs. All of our recycling containers are designed to be hard-wearing and long-lasting and feature easily identifiable graphics to make recycling easy.

Nexus® Evolution City Quad Recycling Bin

NEW Glasdon Jubilee Duo<sup>™</sup> 220 Recycling Bin

Electra<sup>™</sup> Curve 85 Recycling Bin

Nexus® City 240 Recycling Bin