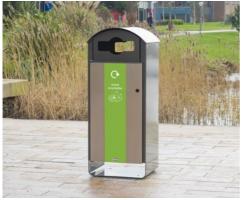

### **OUTDOOR** RECYCLING BINS

We produce an extensive range of outdoor recycling bins of the highest quality in both traditional and contemporary designs. All of our recycling containers are designed to be hard-wearing and long-lasting and feature easily identifiable graphics to make recycling easy.

Nexus® Evolution City Quad Recycling Bin

NEW Glasdon Jubilee Duo<sup>™</sup> 220 Recycling Bin

Electra<sup>™</sup> Curve 85 Recycling Bin

Nexus® City 240 Recycling Bin