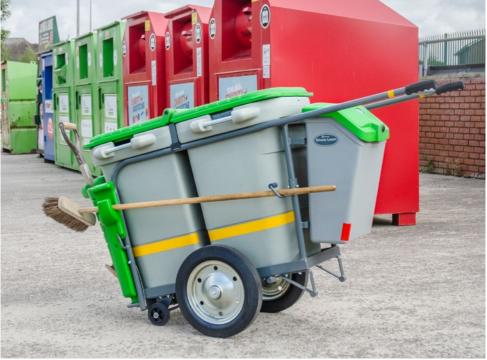

## LITTER COLLECTION

Collect, segregate and transport waste quickly and efficiently with multi-purpose street cleaning barrows and litter picking tools. We produce a range of litter collection tools ideal for keeping your environment litter free. Our Orderly Barrows can be used for litter collection and segregation of waste or for transporting equipment.

Space-Liner<sup>™</sup> Orderly Barrow (Double Model)

Skipper<sup>™</sup> Multi-Purpose Cleaning Trolley

Litta-Pikka<sup>™</sup> Collection Tool