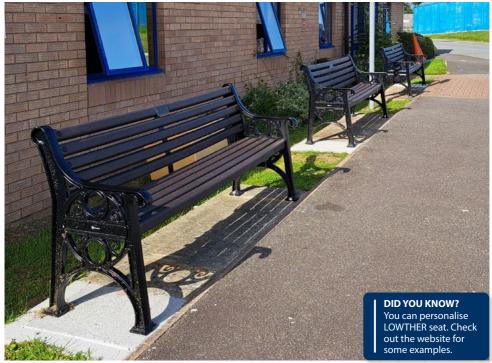

Lowther<sup>™</sup> Seat with Brown Enviropol Slats

Elwood<sup>™</sup> Seat and Sherwood<sup>™</sup> Hooded Litter Bin

Phoenix® Seat

Pembridge<sup>™</sup> Picnic Table

Clifton<sup>™</sup> Picnic Table

Visit our website for wheelchair access picnic tables