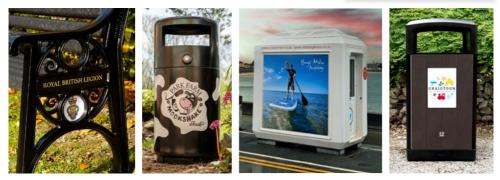

#### **CUSTOMER-LED PROJECTS** & PERSONALISATION

We offer a free, in-house personalisation service to help you visualise how your product will look with your corporate identity. Choose from a wide range of products and personalisation options including:

- Litter Bins & Recycling Bins Branding, corporate colour schemes, bespoke waste streams, campaign messaging and changeable poster kits.
- Water Safety Equipment Branding and local emergency & identification details.
- Bollards Branding, colour co ordination, cycle and pedestrian route markers, and plaques.