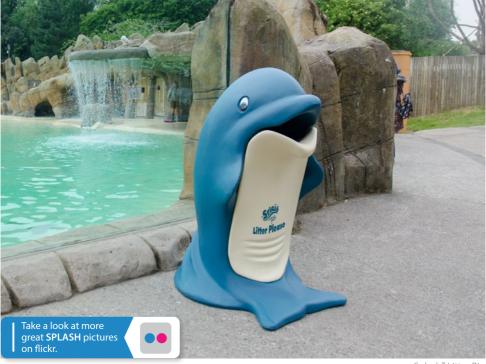

### **NOVELTY** LITTER BINS

We produce a range of novelty bins, ideally suited for both indoor and outdoor spaces. The bright use of colours and interaction encourage and educate children about the importance of collecting waste.

Splash<sup>™</sup> Litter Bin

TidyBear™ Litter Bin

Froggo<sup>™</sup> Litter Bin