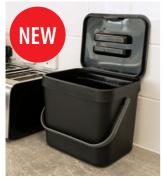

#### FOOD WASTE RECYCLING BINS

Our food waste recycling bins are ideal for kitchens, canteens, food courts and any other areas where food is prepared or consumed. The easy to use foot pedals and large apertures make food waste disposal effortless and hygienic.

Nexus® Shuttle Food Waste Bin

NEW Nexus® 7L Food Waste Caddy

NEW Centrum<sup>™</sup> 4.3L Food Waste Caddy

Combo<sup>™</sup> Tray Shelf Catering Waste Bin