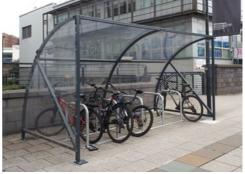

#### **CYCLE** STORAGE

With models suitable for both bicycle and motorbike storage, our shelters can be neatly placed in car parks or beside buildings to offer covered bike storage. Bike stands are also available when a smaller option is required.

NEW Strada<sup>™</sup> Cycle Shelter

NEW Cadence<sup>™</sup> Cycle Shelter

Aero<sup>™</sup> Cycle Shelter

Echelon<sup>™</sup> Cycle Shelter with Cycle Toast Rack