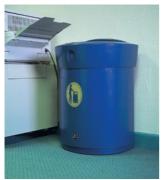

### **INDOOR** RECYCLING BINS

Boost recycling rates with Glasdon internal recycling bins. With a variety of attractive styles and manufactured with high quality materials, we can help you create an effective recycling programme for your environment.

Apertures and graphics are available for various waste streams, allowing you to manage recycling waste more effectively.

Nexus® Evolution Trio Recycling Bin

Nexus<sup>®</sup> Stack Recycling Bins

Nexus® 30 Recycling Bin