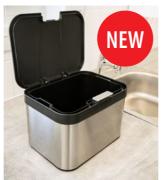

#### FOOD WASTE RECYCLING BINS

Our food waste recycling bins are ideal for kitchens, canteens, food courts and any other areas where food is prepared or consumed. The easy to use foot pedals and large apertures make food waste disposal effortless and hygienic.

Nexus® Shuttle Food Waste Bin

NEW Nexus® 7L Food Waste Caddy

NEW Centrum<sup>™</sup> 4.3L Food Waste Caddy

Combo<sup>™</sup> Tray Shelf Catering Waste Bin