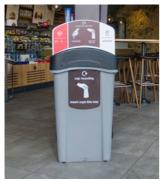

### **CUP RECYCLING** BINS & STATIONS

The Glasdon cup recycling bin range has been designed to help you implement an efficient cup recycling programme and increase your cup recycling rates. Choose from our selection of specifically designed cup bins and cup recycling stations which feature liquid reservoirs and separate compartments for cups and lids.

Nexus® 100 Duo Recycling Station

Eco Nexus® Cup Recycling Station

Nexus<sup>®</sup> Evolution Cup Recycling Station

Nexus® Cup Stacker