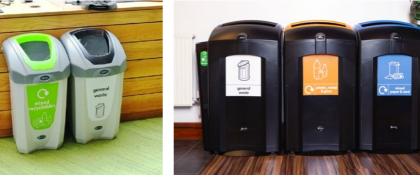

### **OUTDOOR** RECYCLING BINS

We produce an extensive range of outdoor recycling bins of the highest quality in both traditional and contemporary designs. All of our recycling containers are designed to be hard-wearing and long-lasting and feature easily identifiable graphics to make recycling easy.

Nexus® Evolution City Quad Recycling Bin

NEW Glasdon Jubilee Duo<sup>™</sup> 220 Recycling Bin

Electra<sup>™</sup> Curve 85 Recycling Bin

Nexus® City 240 Recycling Bin