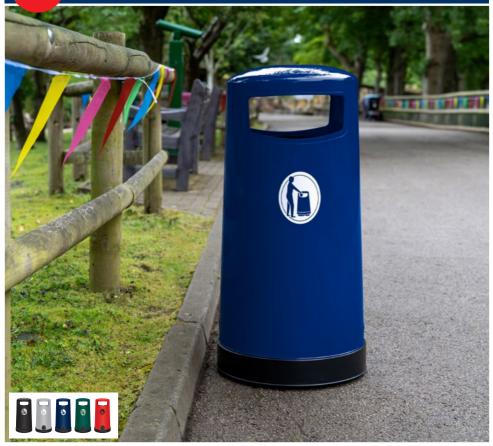

### **OUTDOOR** LITTER BINS

We recognise that waste management requirements may completely differ from one organisation or setting to another. That's why we supply a variety of litter bins that will suit all styles, budgets and requirements. All of our litter bins are easy to clean and never need painting, giving you an attractive and highly functional waste container for many years.

Elipsa<sup>™</sup> Litter Bin

Topsy Jubilee<sup>™</sup> Litter Bin

NEW Origin<sup>™</sup> Curve 110 Litter Bin

NEW Origin<sup>™</sup> Horizon 110 Litter Bin

NEW Topsy<sup>™</sup>65 Litter Bin

Sherwood™ Litter Bin