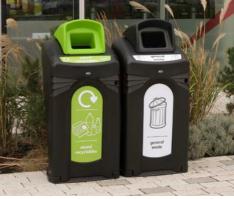

### **OUTDOOR** RECYCLING BINS

We produce an extensive range of outdoor recycling bins of the highest quality in both traditional and contemporary designs. All of our recycling containers are designed to be hard-wearing and long-lasting and feature easily identifiable graphics to make recycling easy.

Nexus® Evolution City Quad Recycling Bin

NEW Glasdon Jubilee Duo<sup>™</sup> 220 Recycling Bin

Electra<sup>™</sup> Curve 85 Recycling Bin

Nexus® City 240 Recycling Bin