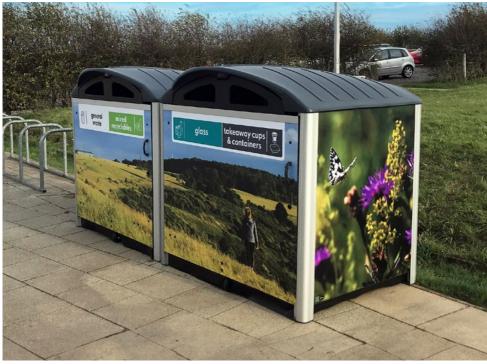

### **OUTDOOR** RECYCLING BINS

We produce an extensive range of outdoor recycling bins of the highest quality in both traditional and contemporary designs. All of our recycling containers are designed to be hard-wearing and long-lasting and feature easily identifiable graphics to make recycling easy.

Nexus® Evolution City Quad Recycling Bin

NEW Glasdon Jubilee Duo<sup>™</sup> 220 Recycling Bin

Electra<sup>™</sup> Curve 85 Recycling Bin

Nexus® City 240 Recycling Bin