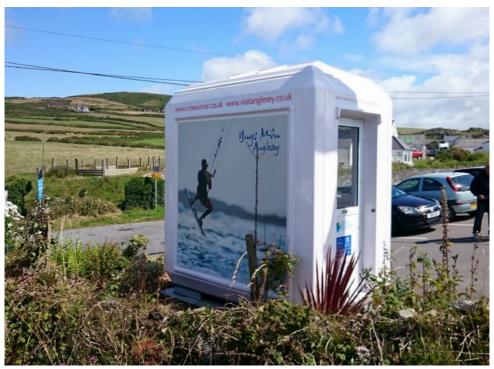

## KIOSKS

Glasdon specialise in the design, build and delivery of GRP kiosks. These versatile, portable buildings are pre-assembled for efficient delivery and installation and are available in standard sizes to meet your specification.

Genesis<sup>™</sup> Kiosk

Genesis<sup>™</sup> Kiosk

Genesis<sup>™</sup> Kiosk