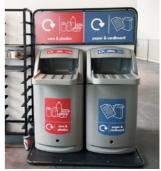

### **OUTDOOR** RECYCLING BINS

We produce an extensive range of outdoor recycling bins of the highest quality in both traditional and contemporary designs. All of our recycling containers are designed to be hard-wearing and long-lasting and feature easily identifiable graphics to make recycling easy.

Nexus® Evolution City Quad Recycling Bin

NEW Glasdon Jubilee Duo<sup>™</sup> 220 Recycling Bin

Electra<sup>™</sup> Curve 85 Recycling Bin

Nexus® City 240 Recycling Bin