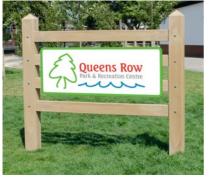

#### **DISPLAY** SIGNS & **STORAGE** BUNKERS

Great for leisure facilities, these site sign carriers and storage bunkers are the ideal way to promote your brand. The Everwood<sup>™</sup> material of Glasdon Gateway will not warp or rust and the poster display sign can be easily cleaned. The Nova<sup>™</sup> Storage Bunker is designed to offer a large storage capacity and customisable shelving, providing optimal display space.

Advocate<sup>™</sup> Poster Display Sign

Glasdon Gateway

NEW Nova<sup>™</sup> Storage Bunker