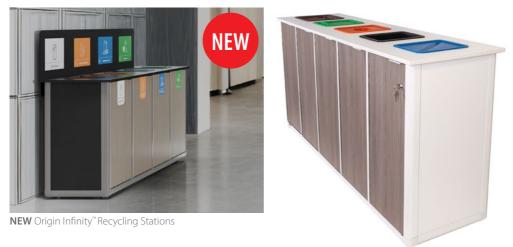

### **INDOOR** RECYCLING BINS

Boost recycling rates with Glasdon internal recycling bins. With a variety of attractive styles and manufactured with high quality materials, we can help you create an effective recycling programme for your environment.

Apertures and graphics are available for various waste streams, allowing you to manage recycling waste more effectively.

Nexus® Evolution Trio Recycling Bin

Nexus<sup>®</sup> Stack Recycling Bins

Nexus® 30 Recycling Bin