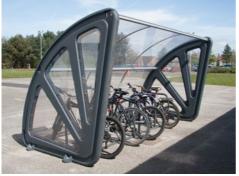

#### **CYCLE** STORAGE

With models suitable for both bicycle and motorbike storage, our shelters can be neatly placed in car parks or beside buildings to offer covered bike storage. Bike stands are also available when a smaller option is required.

NEW Strada<sup>™</sup> Cycle Shelter

NEW Cadence<sup>™</sup> Cycle Shelter

Aero<sup>™</sup> Cycle Shelter

Echelon<sup>™</sup> Cycle Shelter with Cycle Toast Rack