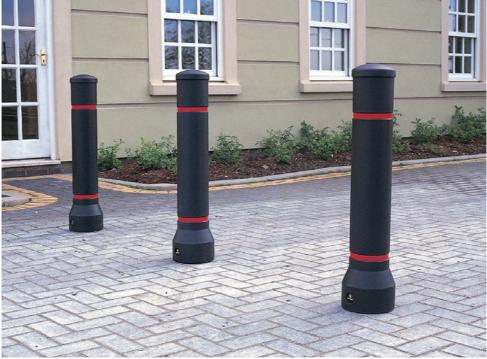

#### **BOLLARDS** & POSTS

Our Bollards and Posts are available in a variety of traditional or modern styles and can be used for access control, verge protection and delineators to identify parking restrictions.

Neopolitan<sup>™</sup> 20 Bollard

Buffer<sup>™</sup> Bollard

Infomaster<sup>™</sup> Bollard