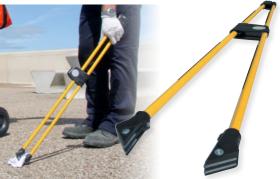

## LITTER COLLECTION

Collect, segregate and transport waste quickly and efficiently with multi-purpose street cleaning barrows and litter picking tools. We produce a range of litter collection tools ideal for keeping your environment litter free. Our Orderly Barrows can be used for litter collection and segregation of waste or for transporting equipment.

Space-Liner<sup>™</sup> Orderly Barrow (Double Model)

Skipper<sup>™</sup> Multi-Purpose Cleaning Trolley

Litta-Pikka<sup>™</sup> Collection Tool