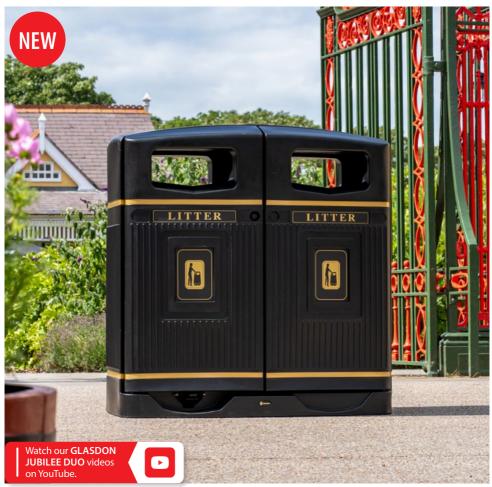

### **OUTDOOR** RECYCLING BINS

We produce an extensive range of outdoor recycling bins of the highest quality in both traditional and contemporary designs. All of our recycling containers are designed to be hard-wearing and long-lasting and feature easily identifiable graphics to make recycling easy.

Nexus® Evolution City Quad Recycling Bin

NEW Glasdon Jubilee Duo<sup>™</sup> 220 Recycling Bin

Electra<sup>™</sup> Curve 85 Recycling Bin

Nexus® City 240 Recycling Bin