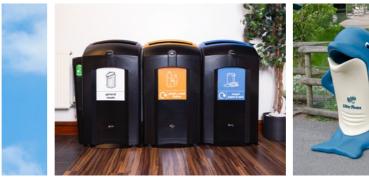

### **OUTDOOR** RECYCLING BINS

We produce an extensive range of outdoor recycling bins of the highest quality in both traditional and contemporary designs. All of our recycling containers are designed to be hard-wearing and long-lasting and feature easily identifiable graphics to make recycling easy.

Apertures and graphics are available for various waste streams, allowing you to manage recycling waste more effectively.

Nexus® Evolution Trio Recycling Bin

Nexus<sup>®</sup> Stack Recycling Bins

Nexus® 30 Recycling Bin