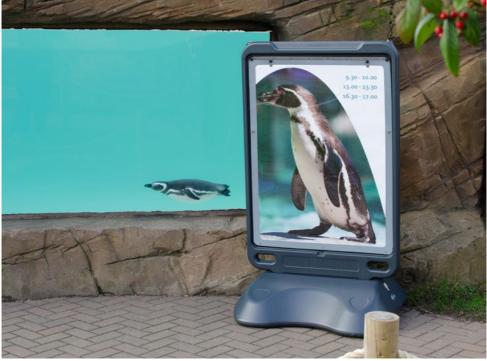

#### **DISPLAY** SIGNS & **STORAGE** BUNKERS

Great for leisure facilities, these site sign carriers and storage bunkers are the ideal way to promote your brand. The Everwood<sup>™</sup> material of Glasdon Gateway will not warp or rust and the poster display sign can be easily cleaned. The Nova<sup>™</sup> Storage Bunker is designed to offer a large storage capacity and customisable shelving, providing optimal display space.

Advocate<sup>™</sup> Poster Display Sign

Glasdon Gateway

NEW Nova<sup>™</sup> Storage Bunker