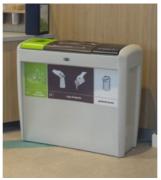

### **INDOOR** RECYCLING BINS

Boost recycling rates with Glasdon internal recycling bins. With a variety of attractive styles and manufactured with high quality materials, we can help you create an effective recycling programme for your environment.

Apertures and graphics are available for various waste streams, allowing you to manage recycling waste more effectively.

Nexus® Evolution Trio Recycling Bin

Nexus<sup>®</sup> Stack Recycling Bins

Nexus® 30 Recycling Bin