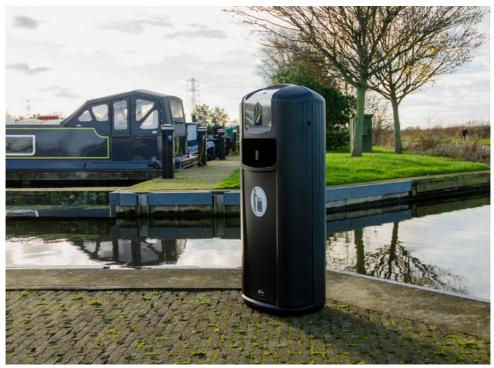

#### **SMOKING** CONTROL

We're here to help you keep cigarette waste under control on your premises with a wide range of quality, hard-wearing smoking bins. The Glasdon collection offers everything from free-standing ashtrays and cigarette bins to wall-mounted ashtrays.

Integro City™ Cigarette & Litter Bin

Ashguard<sup>™</sup> Cigarette Bin

Ashguard SG<sup>™</sup> Cigarette Bin

Ashmount SG<sup>™</sup> Cigarette Bin