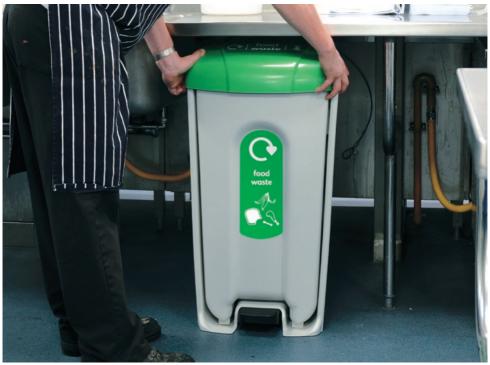

#### FOOD WASTE RECYCLING BINS

Our food waste recycling bins are ideal for kitchens, canteens, food courts and any other areas where food is prepared or consumed. The easy to use foot pedals and large apertures make food waste disposal effortless and hygienic.