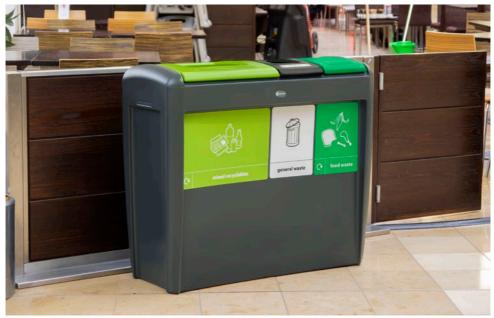

# Simpler Recycling Solutions

Adapting to Simpler Recycling requires waste bins that are user-friendly, easily to empty and designed to streamline waste separation. We are here to help! Current of the second of the s

### **OUTDOOR** RECYCLING BINS

We produce an extensive range of outdoor recycling bins of the highest quality in both traditional and contemporary designs. All of our recycling containers are designed to be hard-wearing and long-lasting and feature easily identifiable graphics to make recycling easy.

Nexus® Evolution City Quad Recycling Bin

NEW Glasdon Jubilee Duo<sup>™</sup> 220 Recycling Bin

Electra<sup>™</sup> Curve 85 Recycling Bin

Nexus® City 240 Recycling Bin