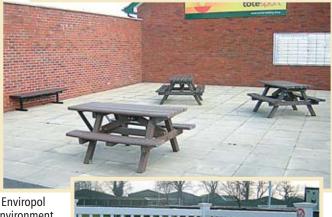

#### Solution

John Baker, Racecourse Manager at Carlisle Racecourse was aware of the wide range of seating offered by Glasdon and contacted the company to arrange for a representative to visit. Following demonstrations of Glasdon seating, Mr Baker purchased Enviropol Picnic Tables and Countryside™ Benches. Two Enviropol Picnic Tables were purchased as models with wheelchair access. The seating purchased is part of the Enviropol® range of recycled material seating. Enviropol recycled material offers a number of benefits:

- Minimum maintenance is required Enviropol material never needs painting or surface treatment.
- Weather-resistant and long lasting Enviropol material will not chip or rot.
- Robust design Enviropol seating is vandal resistant and long-lasting.
- Environmentally friendly Enviropol material is manufactured from recycled plastics.
- Enviropol has a wood-like appearance yet is knot and splinter-free.

#### **Resulting Benefits**

The management at Carlisle Racecourse have been extremely happy with the Enviropol seating purchased. The wood-like appearance complements the Racecourse environment perfectly. The low maintenance required has also been a particular benefit as Enviropol seating can be wiped clean, without the need for annual varnishing. It has also been noted that the seating is much stronger than its wooden predecessors. Another important benefit is the robust design and heavy-duty construction of the picnic tables in particular. This makes it very difficult for patrons to relocate seating to unsuitable areas, and provides increased stability during windy weather, as the seating remains in position.