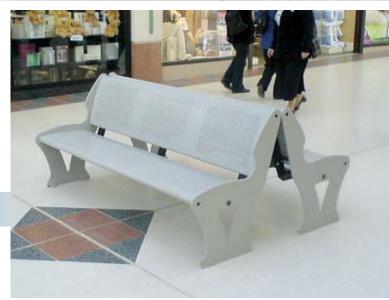

METRO Seats were chosen as the best solution. They were specified in blocks of two seats for positioning back-to-back and bolting together. Because of the size and weight of this layout, the seats did not require to be permanently base fixed and gave staff the flexibility to conveniently relocate them for special events.

## **RESULTING BENEFITS**

Kingdom Shopping Centre have positioned METRO Seats in locations throughout the Centre. They have proved to be a great success and offer many benefits:

- The contemporary style is ideal for modern surroundings
- ✓ Staff can easily relocate the seats for special events
- Each seat comfortably accommodates 3 to 4 people
- Their substantial weight prevents unauthorised movement
- A durable design and modern materials offer low maintenance