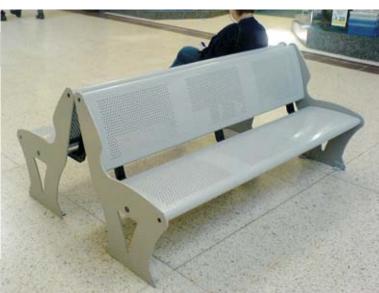

METRO Seats were chosen as the best solution. They were specified in blocks of two seats for positioning back-to-back and bolting together. Because of the size and weight of this layout, the seats did not require to be permanently base fixed and gave staff the flexibility to conveniently relocate them for special events.

## **RESULTING BENEFITS**

Kingdom Shopping Centre have positioned METRO Seats in locations throughout the Centre. They have proved to be a great success and offer many benefits:

- The contemporary style is ideal for modern surroundings
- ✓ Staff can easily relocate the seats for special events
- Each seat comfortably accommodates 3 to 4 people
- Their substantial weight prevents unauthorised movement
- A durable design and modern materials offer low maintenance