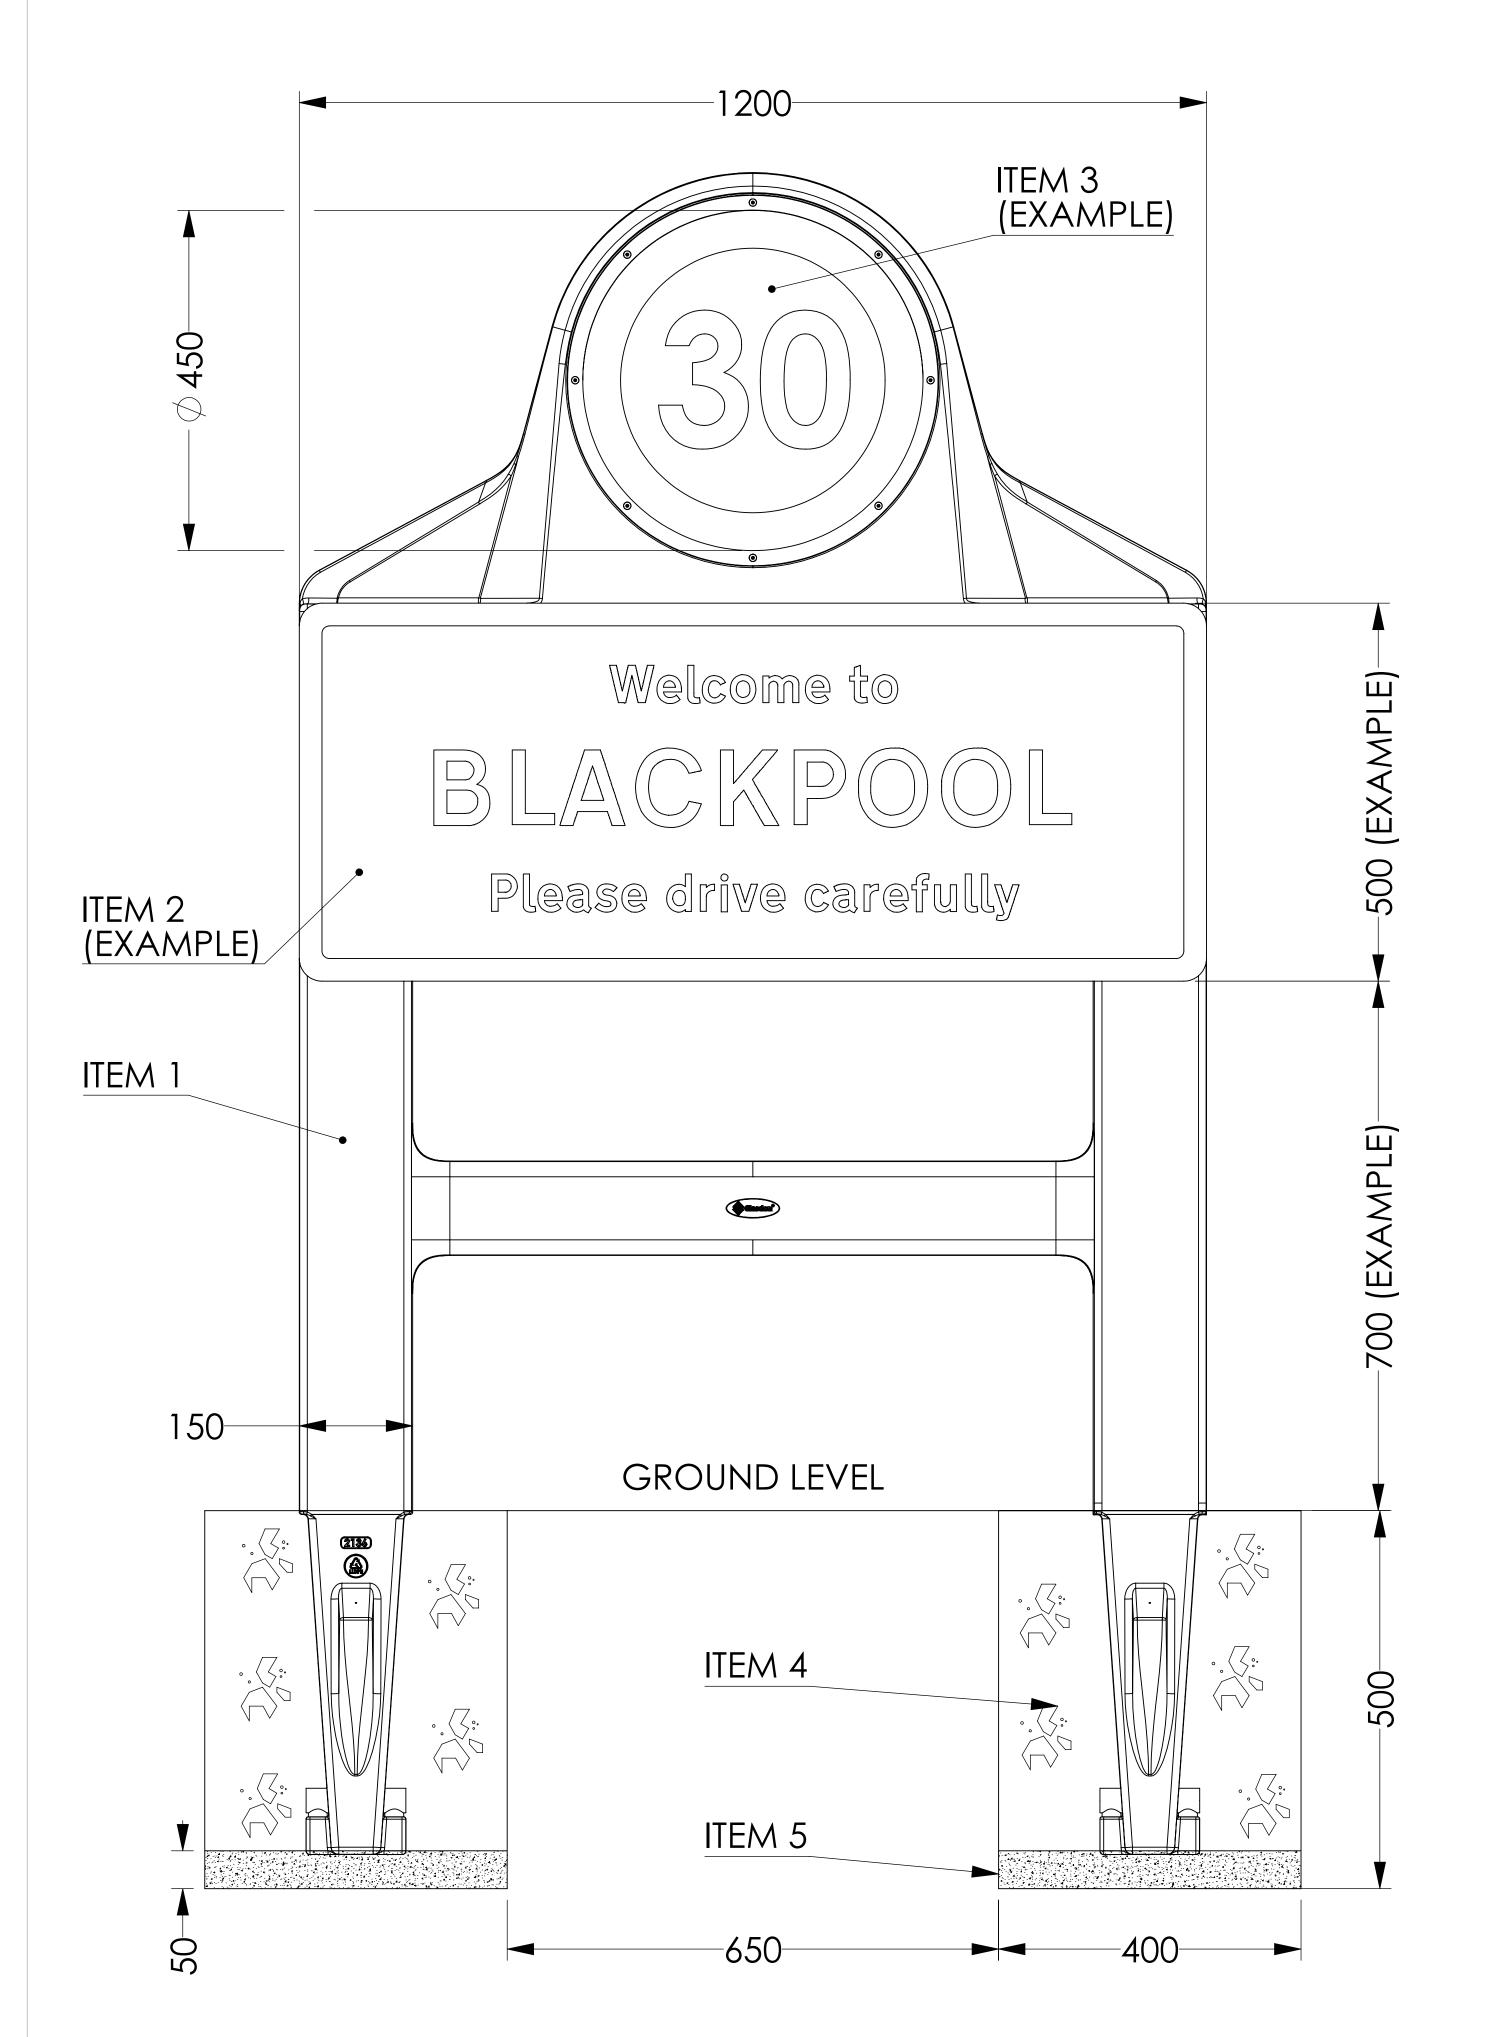

#### DIMENSIONS

ALL DIMENSIONS IN mm UNLESS OTHERWISE STATED

# **INSTALLATION INSTRUCTIONS**

- ITEM 1 SIGN CARRIER
- ITEM 2 DIBOND SIGN BOARD
- ITEM 3 Ø450mm SIGN (E.g. REF 670 SPEED LIMIT)
  ITEM 4 QUICK SETTING CONCRETE (E.g. GRADE QC10)
- ITEM 5 GRAVEL
- AVOID CONTACT WITH HOT TARMACADAM AS THIS WILL SERIOUSLY IMPAIR THE PERFORMANCE OF THE PRODUCT.
- WE HIGHLY RECOMMEND INSTALLING WITH QUICK SETTING CONCRETE (e.g. GRADE QC10) BUT EXACT INSTALLATION REQUIREMENTS SHOULD BE ASSESSED FROM A SITE SURVEY.
- 2 HOLES APPROXIMATELY THE CORRECT DEPTH AND WIDTH APART SHOULD BE EXCAVATED TO THE SPECIFICATION SHOWN ON THE LEFT.
- FIT ITEM 2 TO ITEM 1 WITH THE FIXINGS SUPPLIED.
- THE PRODUCT SHOULD BE INSERTED INTO EXCAVATED AREAS ENSURING IT IS AT THE CORRECT DEPTH. (GRAVEL CAN BE PLACED UNDER THE PRODUCT TO RAISE IT TO THE CORRECT LEVEL.)
- THE HOLES SHOULD THEN BE BACK FILLED WITH QUICK SETTING CONCRETE, ENSURING THAT THE PRODUCT REMAINS VERTICAL AND LEVEL.
- IF USING AN ILLUMINATED SIGN FACE, CABLE DUCTING CAN BE FIXED TO THE FRONT OF THE SOCKET TO CONNECT A POWER CABLE TO THE PRODUCT.