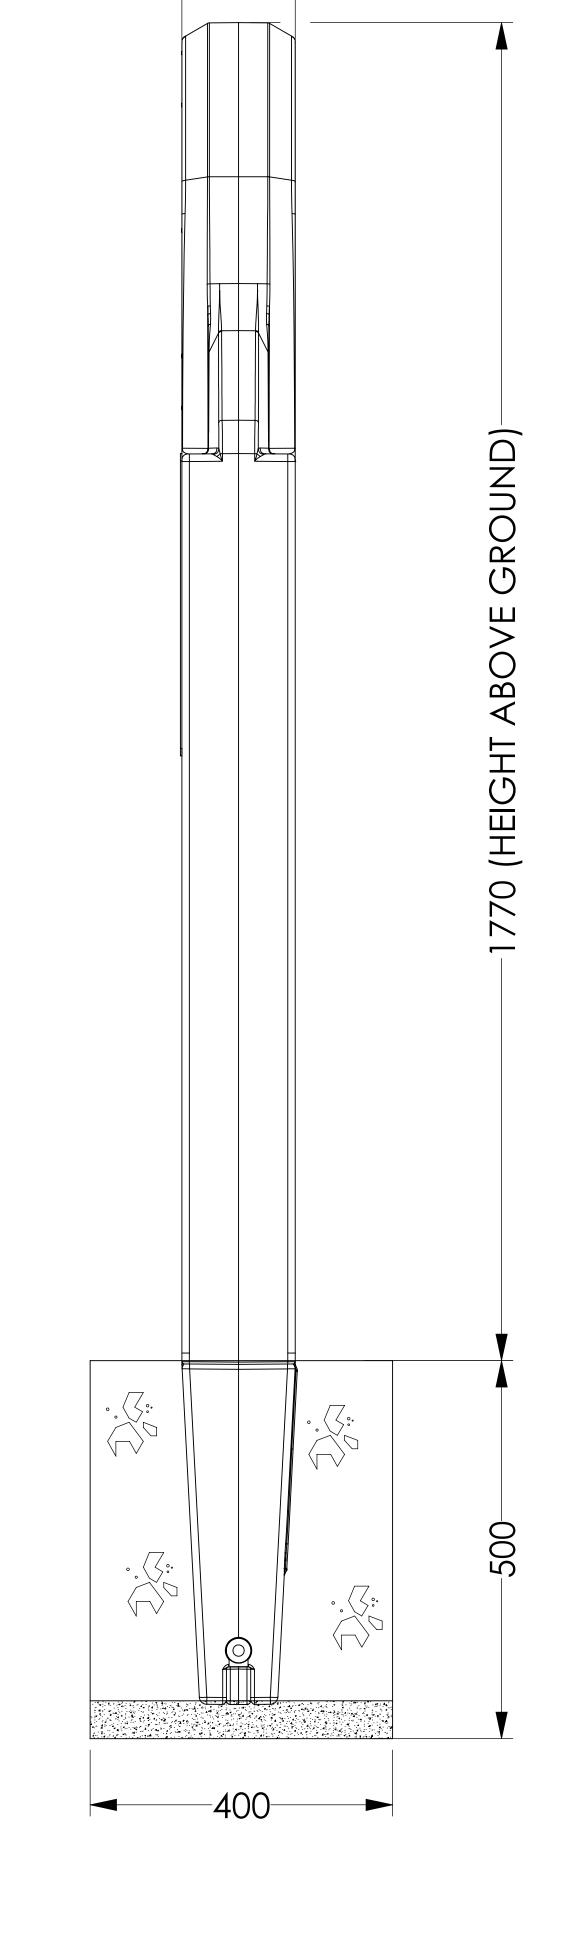

#### DIMENSIONS

ALL DIMENSIONS IN mm UNLESS OTHERWISE STATED

# **INSTALLATION INSTRUCTIONS**

- ITEM 1 SIGN CARRIER
- ITEM 2 DIBOND SIGN BOARD
- ITEM 3 Ø450mm SIGN (E.g. REF 670 SPEED LIMIT)
  ITEM 4 QUICK SETTING CONCRETE (E.g. GRADE QC10)
- ITEM 5 GRAVEL
- AVOID CONTACT WITH HOT TARMACADAM AS THIS WILL SERIOUSLY IMPAIR THE PERFORMANCE OF THE PRODUCT.
- WE HIGHLY RECOMMEND INSTALLING WITH QUICK SETTING CONCRETE (e.g. GRADE QC10) BUT EXACT INSTALLATION REQUIREMENTS SHOULD BE ASSESSED FROM A SITE SURVEY.
- 2 HOLES APPROXIMATELY THE CORRECT DEPTH AND WIDTH APART SHOULD BE EXCAVATED TO THE SPECIFICATION SHOWN ON THE LEFT.
- FIT ITEM 2 TO ITEM 1 WITH THE FIXINGS SUPPLIED.
- THE PRODUCT SHOULD BE INSERTED INTO EXCAVATED AREAS ENSURING IT IS AT THE CORRECT DEPTH. (GRAVEL CAN BE PLACED UNDER THE PRODUCT TO RAISE IT TO THE CORRECT LEVEL.)
- THE HOLES SHOULD THEN BE BACK FILLED WITH QUICK SETTING CONCRETE, ENSURING THAT THE PRODUCT REMAINS VERTICAL AND LEVEL.
- IF USING AN ILLUMINATED SIGN FACE, CABLE DUCTING CAN BE FIXED TO THE FRONT OF THE SOCKET TO CONNECT A POWER CABLE TO THE PRODUCT.