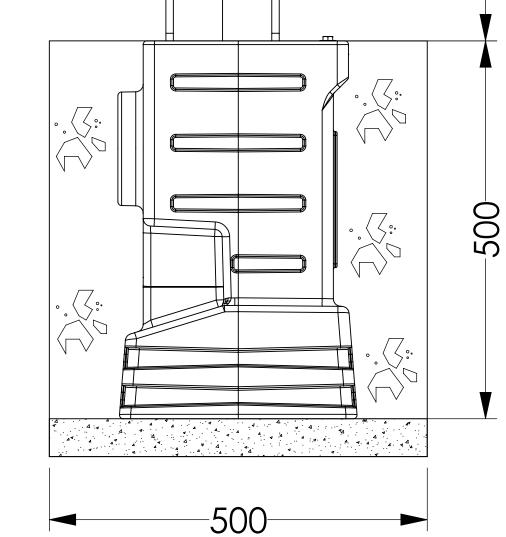

|             | DIMENSIONS                                                                                                                                                                                                                                                              |            |
|-------------|-------------------------------------------------------------------------------------------------------------------------------------------------------------------------------------------------------------------------------------------------------------------------|------------|
|             | ALL DIMENSIONS IN mm UNLESS OTHERWISE STATED                                                                                                                                                                                                                            |            |
|             | • WEIGHTS                                                                                                                                                                                                                                                               |            |
|             | DURAPOL™ SIGN CARRIER C/W:                                                                                                                                                                                                                                              |            |
| Î<br>N<br>N | 500 x 1200 'WELCOME TO' & REF 670 SPEED LIMIT :                                                                                                                                                                                                                         | 26.5kg     |
| GROUND)     | ORBITAL LOCKFAST SOCKET (EACH):                                                                                                                                                                                                                                         | 6.5kg      |
| -           | MODEL OPTIONS                                                                                                                                                                                                                                                           |            |
| ABOVE       | <ul> <li>"WELCOME TO" SIGN WITH Ø450mm SPEED LIMIT SI</li> </ul>                                                                                                                                                                                                        | GN         |
| •           | "WELCOME TO" SIGN WITH PERSONALISED Ø450mm                                                                                                                                                                                                                              | ו GRAPHICS |
| (HEIGHT     | • COLOURS                                                                                                                                                                                                                                                               |            |
| HI) (       | SIGN CARRIER - BLACK OR WHITE                                                                                                                                                                                                                                           |            |
| 1770        | SOCKET - BLACK                                                                                                                                                                                                                                                          |            |
|             |                                                                                                                                                                                                                                                                         |            |
|             | INSTALLATION INSTRUCTIONS                                                                                                                                                                                                                                               | 5          |
|             | <ul> <li>ITEM 1 - SIGN CARRIER</li> <li>ITEM 2 - DIBOND SIGN BOARD</li> <li>ITEM 3 - Ø450mm SIGN (E.g. REF 670 SPEED LIMIT)</li> <li>ITEM 4 - ORBITAL LOCKFAST SOCKET</li> <li>ITEM 5 - SOCKET WEDGE</li> <li>ITEM 6 - QUICK SETTING CONCRETE (E.g. GRADE Q0</li> </ul> | C10)       |

- ITEM 7 GRAVEL
- AVOID CONTACT WITH HOT TARMACADAM AS THIS WILL SERIOUSLY IMPAIR THE PERFORMANCE OF THE PRODUCT.
- WE HIGHLY RECOMMEND INSTALLING WITH QUICK SETTING CONCRETE (e.g. GRADE QC10) BUT EXACT INSTALLATION REQUIREMENTS SHOULD BE ASSESSED FROM A SITE SURVEY.
- 2 HOLES APPROXIMATELY THE CORRECT DEPTH AND WIDTH APART SHOULD BE EXCAVATED TO THE SPECIFICATION SHOWN ON THE LEFT.
- FIT ITEM 2 TO ITEM 1 WITH THE FIXINGS SUPPLIED. INSTALL INTO ITEM 4 (2 OFF) AND USE ITEM 5 (2 OFF) TO LOCK.
- THE PRODUCT SHOULD BE INSERTED INTO EXCAVATED AREAS ENSURING IT IS AT THE CORRECT DEPTH. (GRAVEL CAN BE PLACED UNDER THE PRODUCT TO RAISE IT TO THE CORRECT LEVEL.)
- THE HOLES SHOULD THEN BE BACK FILLED WITH QUICK SETTING CONCRETE, ENSURING THAT THE PRODUCT REMAINS VERTICAL AND LEVEL.
- IF USING AN ILLUMINATED SIGN FACE, CABLE DUCTING CAN BE FIXED TO THE FRONT OF THE SOCKET TO CONNECT A POWER CABLE TO THE PRODUCT.