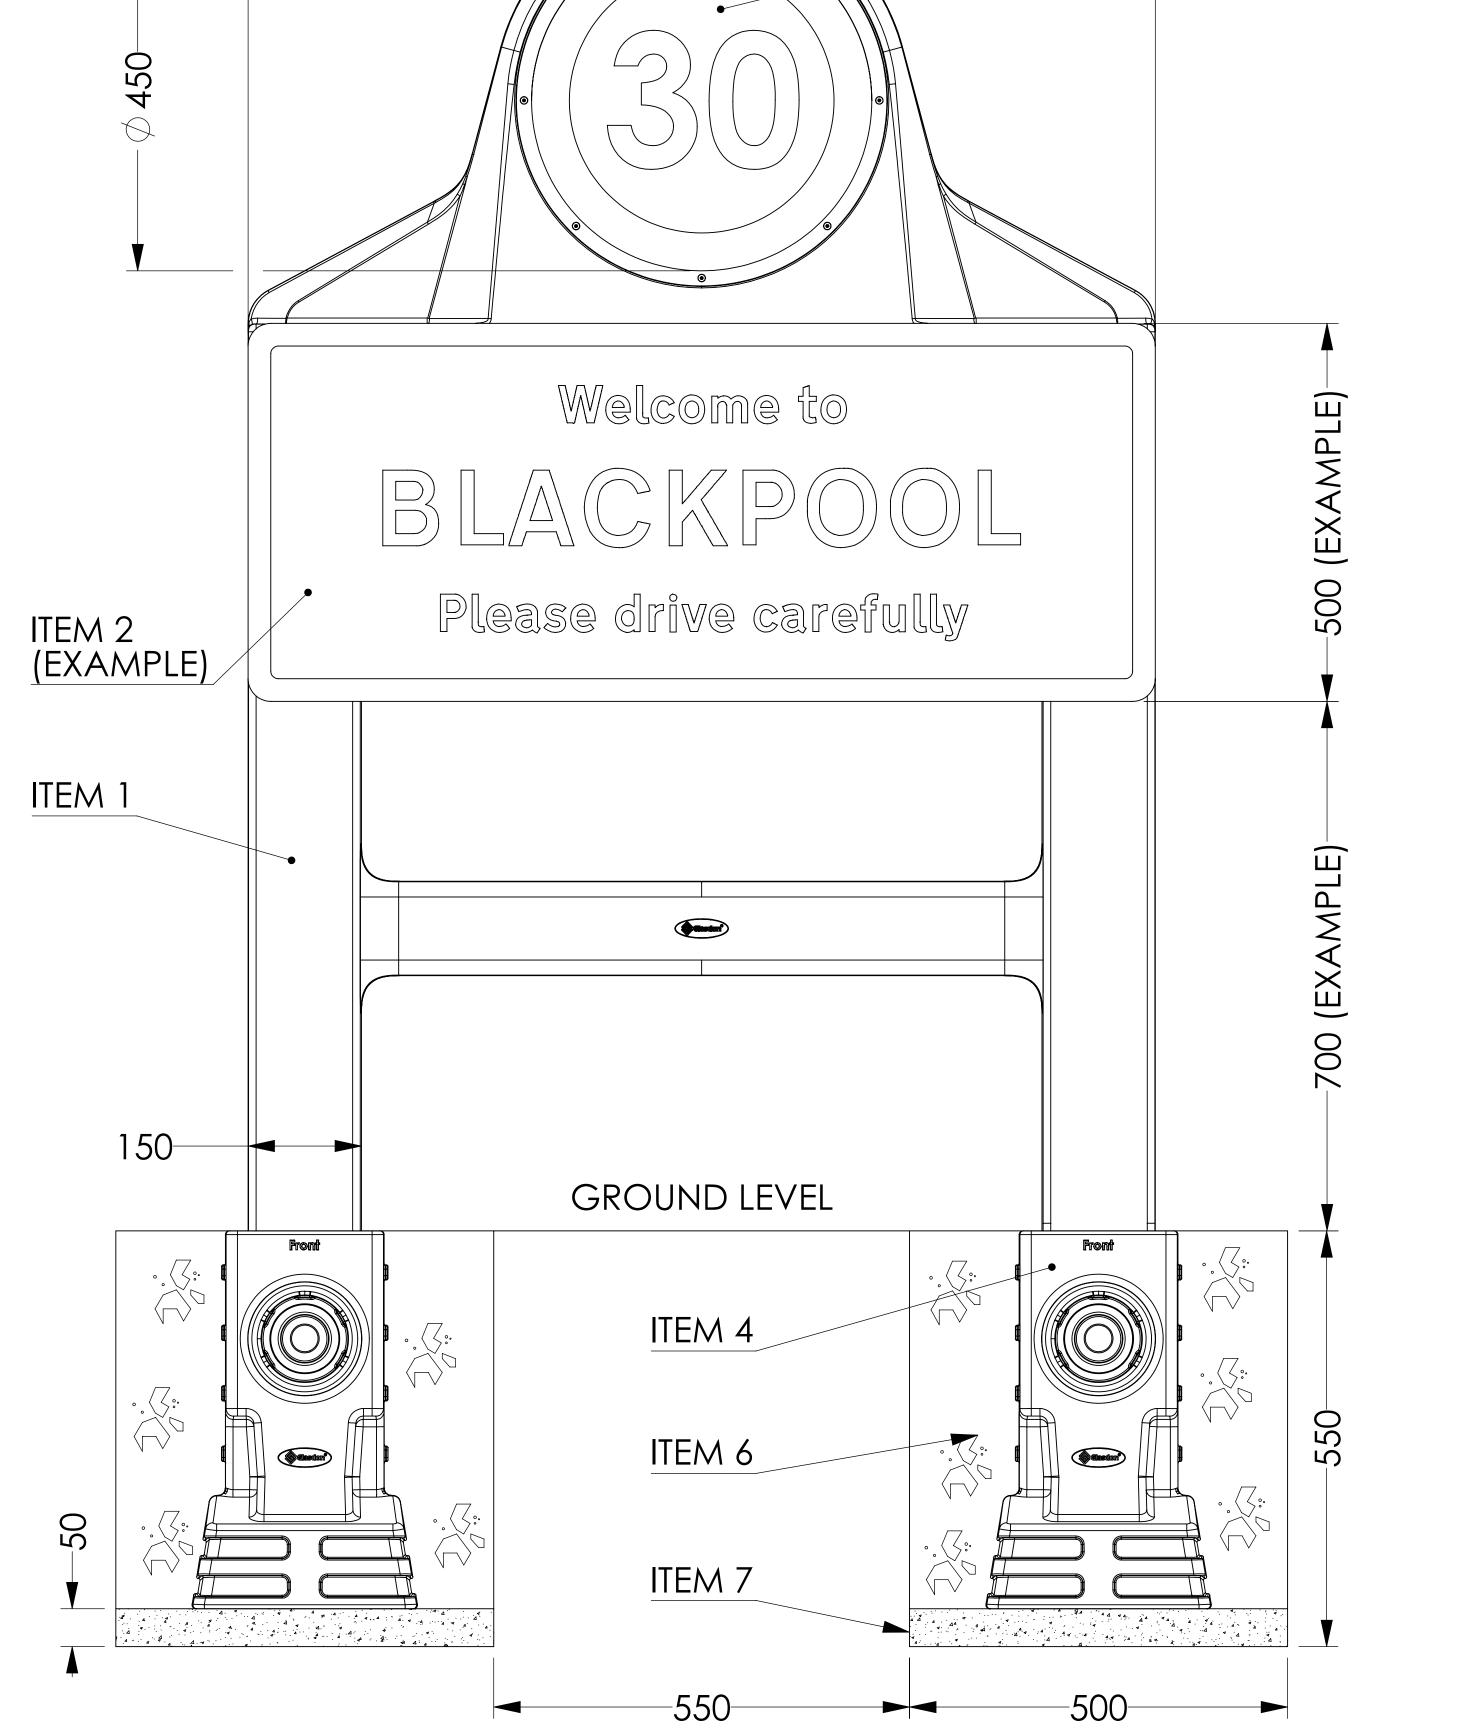

|             | DIMENSIONS                                                                                                                                                                                                                                                              |            |
|-------------|-------------------------------------------------------------------------------------------------------------------------------------------------------------------------------------------------------------------------------------------------------------------------|------------|
|             | ALL DIMENSIONS IN mm UNLESS OTHERWISE STATED                                                                                                                                                                                                                            |            |
|             | • WEIGHTS                                                                                                                                                                                                                                                               |            |
|             | DURAPOL™ SIGN CARRIER C/W:                                                                                                                                                                                                                                              |            |
| Î<br>N<br>N | 500 x 1200 'WELCOME TO' & REF 670 SPEED LIMIT :                                                                                                                                                                                                                         | 26.5kg     |
| GROUND)     | ORBITAL LOCKFAST SOCKET (EACH):                                                                                                                                                                                                                                         | 6.5kg      |
| -           | MODEL OPTIONS                                                                                                                                                                                                                                                           |            |
| ABOVE       | <ul> <li>"WELCOME TO" SIGN WITH Ø450mm SPEED LIMIT SI</li> </ul>                                                                                                                                                                                                        | GN         |
| •           | "WELCOME TO" SIGN WITH PERSONALISED Ø450mm                                                                                                                                                                                                                              | ו GRAPHICS |
| (HEIGHT     | • COLOURS                                                                                                                                                                                                                                                               |            |
| HI) (       | SIGN CARRIER - BLACK OR WHITE                                                                                                                                                                                                                                           |            |
| 1770        | SOCKET - BLACK                                                                                                                                                                                                                                                          |            |
|             |                                                                                                                                                                                                                                                                         |            |
|             | INSTALLATION INSTRUCTIONS                                                                                                                                                                                                                                               | 5          |
|             | <ul> <li>ITEM 1 - SIGN CARRIER</li> <li>ITEM 2 - DIBOND SIGN BOARD</li> <li>ITEM 3 - Ø450mm SIGN (E.g. REF 670 SPEED LIMIT)</li> <li>ITEM 4 - ORBITAL LOCKFAST SOCKET</li> <li>ITEM 5 - SOCKET WEDGE</li> <li>ITEM 6 - QUICK SETTING CONCRETE (E.g. GRADE Q0</li> </ul> | C10)       |

- ITEM 7 GRAVEL
- AVOID CONTACT WITH HOT TARMACADAM AS THIS WILL SERIOUSLY IMPAIR THE PERFORMANCE OF THE PRODUCT.
- WE HIGHLY RECOMMEND INSTALLING WITH QUICK SETTING CONCRETE (e.g. GRADE QC10) BUT EXACT INSTALLATION REQUIREMENTS SHOULD BE ASSESSED FROM A SITE SURVEY.
- 2 HOLES APPROXIMATELY THE CORRECT DEPTH AND WIDTH APART SHOULD BE EXCAVATED TO THE SPECIFICATION SHOWN ON THE LEFT.
- FIT ITEM 2 TO ITEM 1 WITH THE FIXINGS SUPPLIED. INSTALL INTO ITEM 4 (2 OFF) AND USE ITEM 5 (2 OFF) TO LOCK.
- THE PRODUCT SHOULD BE INSERTED INTO EXCAVATED AREAS ENSURING IT IS AT THE CORRECT DEPTH. (GRAVEL CAN BE PLACED UNDER THE PRODUCT TO RAISE IT TO THE CORRECT LEVEL.)
- THE HOLES SHOULD THEN BE BACK FILLED WITH QUICK SETTING CONCRETE, ENSURING THAT THE PRODUCT REMAINS VERTICAL AND LEVEL.
- IF USING AN ILLUMINATED SIGN FACE, CABLE DUCTING CAN BE FIXED TO THE FRONT OF THE SOCKET TO CONNECT A POWER CABLE TO THE PRODUCT.