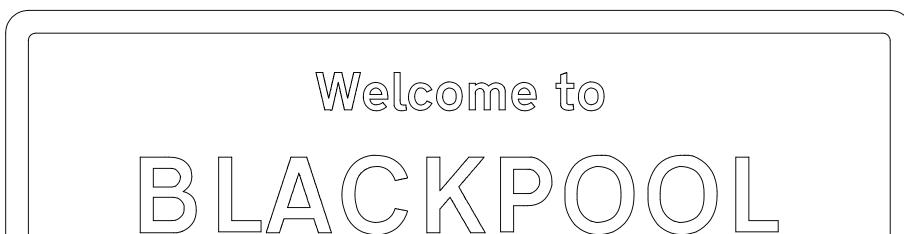

REQUIREMENTS SHOULD BE ASSESSED FROM A SITE SURVEY.
- 2 HOLES APPROXIMATELY THE CORRECT DEPTH AND WIDTH APART SHOULD BE EXCAVATED TO THE SPECIFICATION SHOWN ON THE LEFT.
- FIT ITEM 2 TO ITEM 1 WITH THE FIXINGS SUPPLIED. INSTALL INTO ITEM 4 (2 OFF) AND USE ITEM 5 (2 OFF) TO LOCK.
- THE PRODUCT SHOULD BE INSERTED INTO EXCAVATED AREAS ENSURING IT IS AT THE CORRECT DEPTH. (GRAVEL CAN BE PLACED UNDER THE PRODUCT TO RAISE IT TO THE CORRECT LEVEL.)
- THE HOLES SHOULD THEN BE BACK FILLED WITH QUICK SETTING CONCRETE, ENSURING THAT THE PRODUCT REMAINS VERTICAL AND LEVEL.
- IF USING AN ILLUMINATED SIGN FACE, CABLE DUCTING CAN BE FIXED TO THE FRONT OF THE SOCKET TO CONNECT A POWER CABLE TO THE PRODUCT.

# **RECTANGULAR SIGN BOARD OPTIONS**

Ø450mm SIGN BOARD OPTIONS (INTERNAL ILLUMINATION AVAILABLE)







Website: www.glasdon.com Email: sales@glasdon.com Telephone: 01253 600 400 Facsimile: 01253 732558

Copyright of this dwg. is reserved by Glasdon Group. The issue of this dwg. is a confidential disclosure of its contents, and is made on condition that it is neither disclosed to a third party, nor any item described herein and designed by Glasdon Group, is produced either in whole or in part without the prior written consent of Glasdon Group.

SPECIFICATION NUMBER - 02S093-S23

GLASDON GROUP LTD 02.09.22

**ISSUE 01** 

SHEET SIZE : A0

**REF 670 20mph SPEED LIMIT** 



**REF 670 30mph SPEED LIMIT** 

PERSONALISATION OPTIONS AVAILABLE

Please drive carefully

### 'WELCOME TO' SIGN (DESIGN BESPOKE TO EACH PURCHASE ORDER)