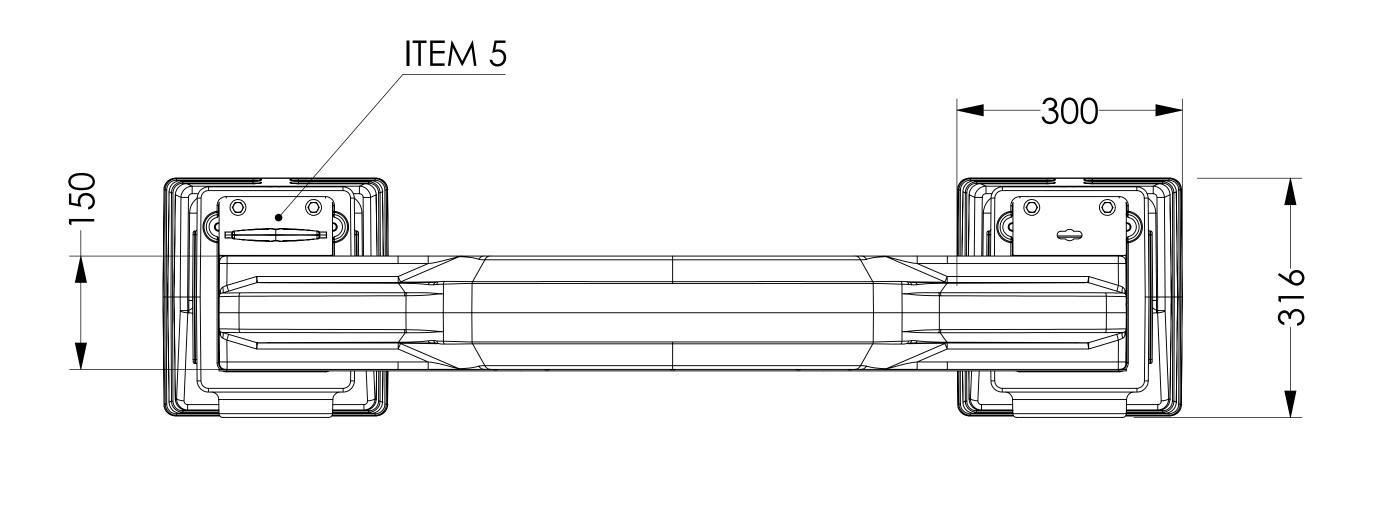

|             | DIMENSIONS                                                                                                                                                                                                                                                              |            |
|-------------|-------------------------------------------------------------------------------------------------------------------------------------------------------------------------------------------------------------------------------------------------------------------------|------------|
|             | ALL DIMENSIONS IN mm UNLESS OTHERWISE STATED                                                                                                                                                                                                                            |            |
|             | • WEIGHTS                                                                                                                                                                                                                                                               |            |
|             | DURAPOL™ SIGN CARRIER C/W:                                                                                                                                                                                                                                              |            |
| Î<br>N<br>N | 500 x 1200 'WELCOME TO' & REF 670 SPEED LIMIT :                                                                                                                                                                                                                         | 26.5kg     |
| GROUND)     | ORBITAL LOCKFAST SOCKET (EACH):                                                                                                                                                                                                                                         | 6.5kg      |
| -           | MODEL OPTIONS                                                                                                                                                                                                                                                           |            |
| ABOVE       | <ul> <li>"WELCOME TO" SIGN WITH Ø450mm SPEED LIMIT SI</li> </ul>                                                                                                                                                                                                        | GN         |
| •           | "WELCOME TO" SIGN WITH PERSONALISED Ø450mm                                                                                                                                                                                                                              | ו GRAPHICS |
| (HEIGHT     | • COLOURS                                                                                                                                                                                                                                                               |            |
| HI) (       | SIGN CARRIER - BLACK OR WHITE                                                                                                                                                                                                                                           |            |
| 1770        | SOCKET - BLACK                                                                                                                                                                                                                                                          |            |
|             |                                                                                                                                                                                                                                                                         |            |
|             | INSTALLATION INSTRUCTIONS                                                                                                                                                                                                                                               | 5          |
|             | <ul> <li>ITEM 1 - SIGN CARRIER</li> <li>ITEM 2 - DIBOND SIGN BOARD</li> <li>ITEM 3 - Ø450mm SIGN (E.g. REF 670 SPEED LIMIT)</li> <li>ITEM 4 - ORBITAL LOCKFAST SOCKET</li> <li>ITEM 5 - SOCKET WEDGE</li> <li>ITEM 6 - QUICK SETTING CONCRETE (E.g. GRADE Q0</li> </ul> | C10)       |