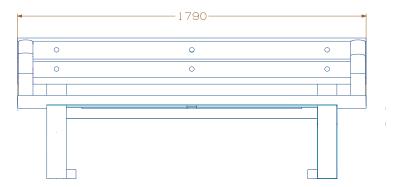

(All measurements shown in millimetres)

### **Specifications**

| End Supports Material       | Enviropol Material                       |
|-----------------------------|------------------------------------------|
| Frame Material              | Armortec® Coated Steel                   |
| Slats Material              | Enviropol Material or Timberpol Material |
| Length                      | 1790mm                                   |
| Depth                       | 574mm                                    |
| Seat Height                 | 428mm                                    |
| Overall Height              | 702mm                                    |
| Total seat weight including | Enviropol slats: 75kg                    |
|                             | Timberpol slats: 79kg                    |