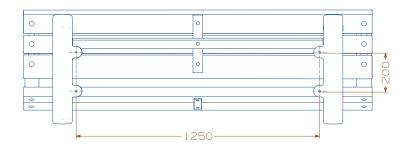

(All measurements shown in millimetres)

### **Specifications**

| End Supports Material       | Enviropol Material                       |
|-----------------------------|------------------------------------------|
| Frame Material              | Armortec® Coated Steel                   |
| Slats Material              | Enviropol Material or Timberpol Material |
| Length                      | 1790mm                                   |
| Depth                       | 574mm                                    |
| Seat Height                 | 428mm                                    |
| Overall Height              | 702mm                                    |
| Total seat weight including | Enviropol slats: 75kg                    |
|                             | Timberpol slats: 79kg                    |