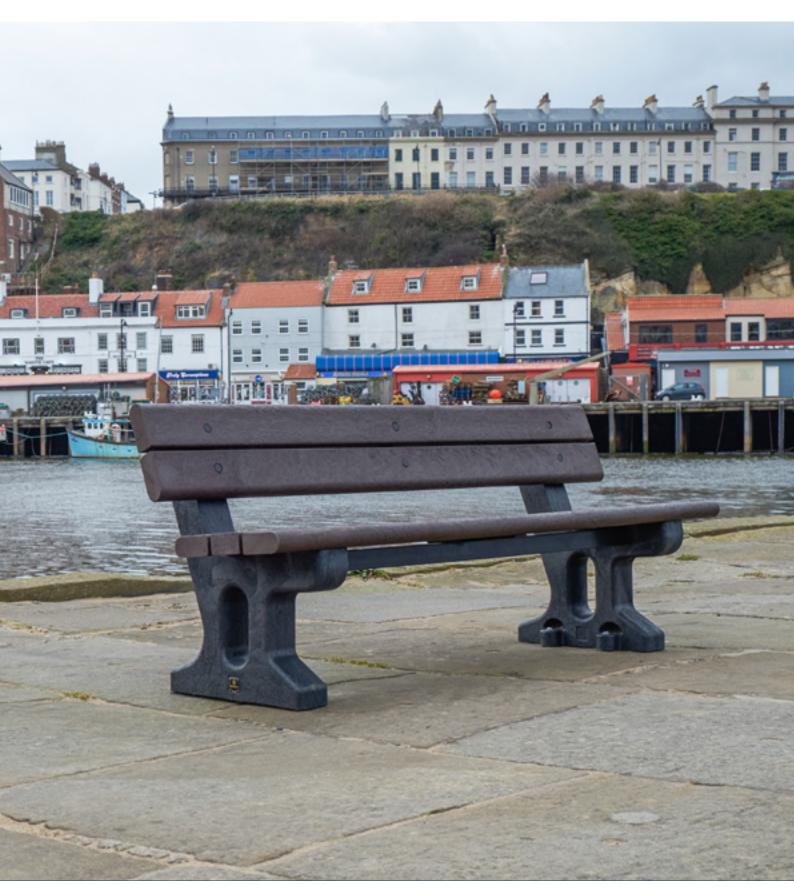

### **Product Description**

Phoenix Seat is robust and rustic with end supports and slats made from recycled materials.

This heavy-duty seat offers durability, weather resistance and low maintenance. The frame is constructed from Armortec® coated steel and the end supports are supplied in textured Black Enviropol®.

The seat slats are available in a choice of either Brown or Black Enviropol Material made from 100% recycled material or Light Brown or Grey Timberpol® Material made from 95% recycled and sustainably sourced raw materials.

Concrete surface fixing bolts come as standard.