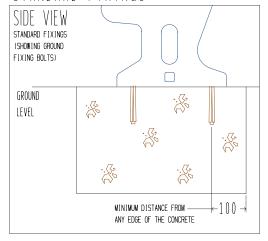

Concrete surface fixing bolts come as standard.

#### STANDARD FIXINGS

#### Installation

• We strongly recommend ground fixing for safety and security.