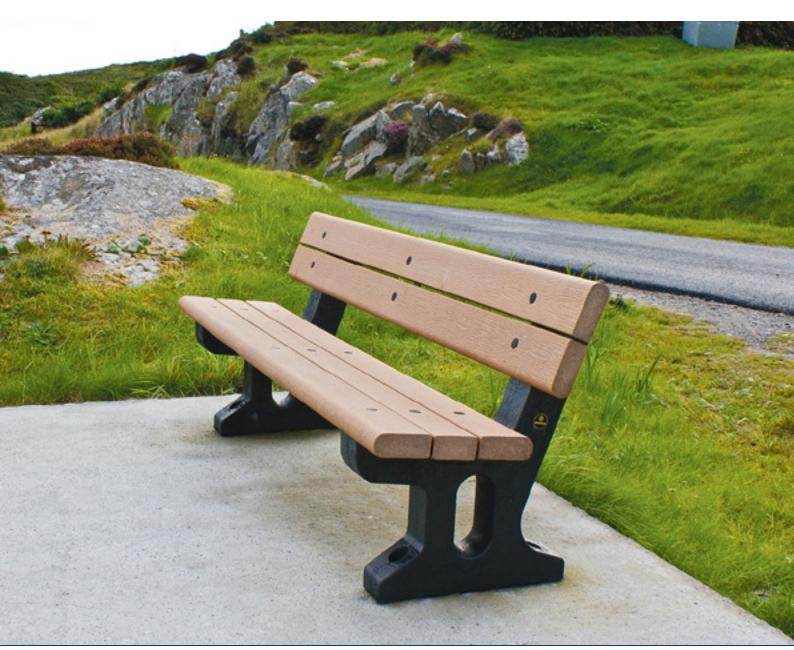

### **Product Description**

Phoenix Seat is robust and rustic with end supports and slats made from recycled materials.

This heavy-duty seat offers durability, weather resistance and low maintenance. The frame is constructed from Armortec® coated steel and the end supports are supplied in textured Black Enviropol®.

The seat slats are available in a choice of either Brown or Black Enviropol Material made from 100% recycled material or Light Brown or Grey Timberpol® Material made from 95% recycled and sustainably sourced raw materials.

Concrete surface fixing bolts come as standard.