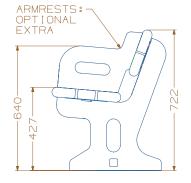

(All measurements shown in millimetres)

### **Specifications**

| End Supports Material       | Enviropol Material                       |
|-----------------------------|------------------------------------------|
| Frame Material              | Armortec® Coated Steel                   |
| Slats Material              | Enviropol Material or Timberpol Material |
| Length                      | 1790mm                                   |
| Depth                       | 574mm                                    |
| Seat Height                 | 428mm                                    |
| Overall Height              | 702mm                                    |
| Total seat weight including | Enviropol slats: 75kg                    |
|                             | Timberpol slats: 79kg                    |