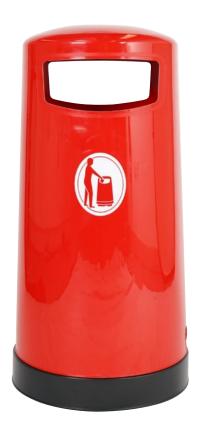

#### **General Features**

- Bin requires minimal floor space due to compact footprint
- Aesthetically pleasing design with tapered hood means it can be coordinated with the rest of the Topsy range
- Twist to self lock
- Domed hood prevents litter from being left on top of the bin and water from pooling

- Two apertures allow easy access from two sides
- Metal Liner with T Handles
- Graphic area for graphics up to A3 size
- Bin can be fully deconstructed and recycled at end of life
- Optional extras available