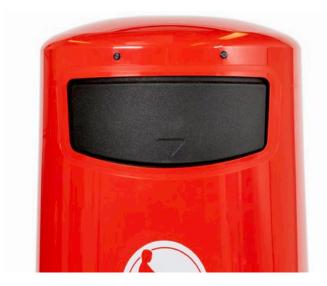

- Two apertures allow easy access from two sides
- Metal Liner with T Handles
- Graphic area for graphics up to A3 size
- Bin can be fully deconstructed and recycled at end of life
- Optional extras available

#### **Technical Features**

- Lift off hood allows safe manual handling requiring minimal lifting or bending
- Hood made from weather and vandal-resistant Durapol ensuring low maintenance and easy graffiti removal
- Comes with a choice of:
  - 65L Liner made from galvanised steel or Durapol
  - 65L sack retention made from Durapol and PVC
- Offered with or without three-point keyed lock
- Available Fixing Options:
  - Universal Concrete / Paving Fixing Kit (Kit of 3)
  - Concrete-in Anchors (Adjustable Depth) (Kit of 3)
  - Ground-Lock System
  - External Base Weight
  - Internal Base Weight
- Available Hood Colours: