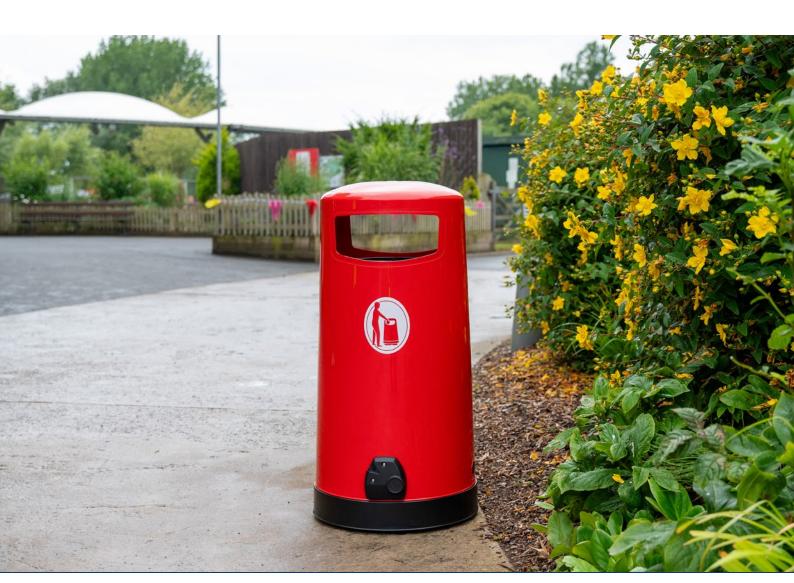

#### **General Features**

- Bin requires minimal floor space due to compact footprint
- Aesthetically pleasing design with tapered hood means it can be coordinated with the rest of the Topsy range
- Twist to self lock
- Domed hood prevents litter from being left on top of the bin and water from pooling

- Two apertures allow easy access from two sides
- Metal Liner with T Handles
- Graphic area for graphics up to A3 size
- Bin can be fully deconstructed and recycled at end of life
- Optional extras available

#### **Technical Features**

- Lift off hood allows safe manual handling requiring minimal lifting or bending
- Hood made from weather and vandal-resistant Durapol ensuring low maintenance and easy graffiti removal
- Comes with a choice of:
  - 65L Liner made from galvanised steel or Durapol
  - 65L sack retention made from Durapol and PVC
- Offered with or without three-point keyed lock
- Available Fixing Options:
  - Universal Concrete / Paving Fixing Kit (Kit of 3)
  - Concrete-in Anchors (Adjustable Depth) (Kit of 3)
  - Ground-Lock System
  - External Base Weight
  - Internal Base Weight
- Available Hood Colours: