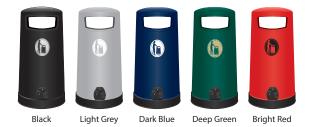

#### **Technical Features**

- Lift off hood allows safe manual handling requiring minimal lifting or bending
- Hood made from weather and vandal-resistant Durapol ensuring low maintenance and easy graffiti removal
- Comes with a choice of:
  - 65L Liner made from galvanised steel or Durapol
  - 65L sack retention made from Durapol and PVC
- Offered with or without three-point keyed lock
- Available Fixing Options:
  - Universal Concrete / Paving Fixing Kit (Kit of 3)
  - Concrete-in Anchors (Adjustable Depth) (Kit of 3)
  - Ground-Lock System
  - External Base Weight
  - Internal Base Weight
- Available Hood Colours:

- Bin-it Symbol Colours:
  - Gold
  - Silver
  - Black
  - White
- Base Colour:
  - Black

SEE INSTALLATION INSTRUCTIONS FOR FULL DETAILS.

OTHER INSTALLATION METHODS INCLUDE:
CONCRETE ANCHORS, GROUNDLOCK FOR SOFT EARTH,
INTERNAL AND EXTERNAL BASE BALLAST WEIGHT.