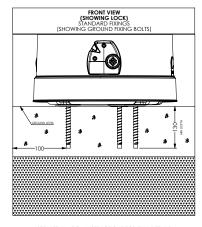

#### **Technical Features**

- Lift off hood allows safe manual handling requiring minimal lifting or bending
- Hood made from weather and vandal-resistant Durapol ensuring low maintenance and easy graffiti removal
- Comes with a choice of:
  - 65L Liner made from galvanised steel or Durapol
  - 65L sack retention made from Durapol and PVC
- Offered with or without three-point keyed lock
- Available Fixing Options:
  - Universal Concrete / Paving Fixing Kit (Kit of 3)
  - Concrete-in Anchors (Adjustable Depth) (Kit of 3)
  - Ground-Lock System
  - External Base Weight
  - Internal Base Weight
- Available Hood Colours:

- Bin-it Symbol Colours:
  - Gold
  - Silver
  - Black
  - White
- Base Colour:
  - Black

SEE INSTALLATION INSTRUCTIONS FOR FULL DETAILS.

OTHER INSTALLATION METHODS INCLUDE:
CONCRETE ANCHORS, GROUNDLOCK FOR SOFT EARTH,
INTERNAL AND EXTERNAL BASE BALLAST WEIGHT.