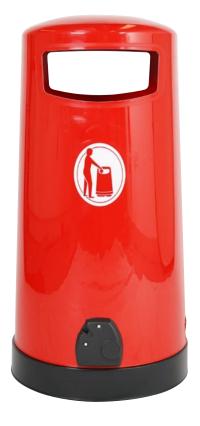

#### **General Features**

- Bin requires minimal floor space due to compact footprint
- Aesthetically pleasing design with tapered hood means it can be coordinated with the rest of the Topsy range
- Twist to self lock
- Domed hood prevents litter from being left on top of the bin and water from pooling

- Two apertures allow easy access from two sides
- Metal Liner with T Handles
- Graphic area for graphics up to A3 size
- Bin can be fully deconstructed and recycled at end of life
- Optional extras available

#### **Technical Features**

- Lift off hood allows safe manual handling requiring minimal lifting or bending
- Hood made from weather and vandal-resistant Durapol ensuring low maintenance and easy graffiti removal
- Comes with a choice of:
  - 65L Liner made from galvanised steel or Durapol
  - 65L sack retention made from Durapol and PVC
- Offered with or without three-point keyed lock
- Available Fixing Options:
  - Universal Concrete / Paving Fixing Kit (Kit of 3)
  - Concrete-in Anchors (Adjustable Depth) (Kit of 3)
  - Ground-Lock System
  - External Base Weight
  - Internal Base Weight
- Available Hood Colours: