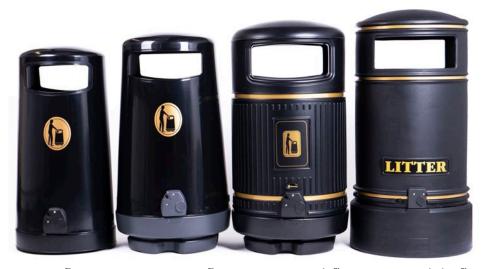

### **Topsy Range of Litter Bins**

Topsy<sup>™</sup> 65

Topsy 2000<sup>™</sup>

Topsy Royale<sup>™</sup>

Topsy Jubilee™