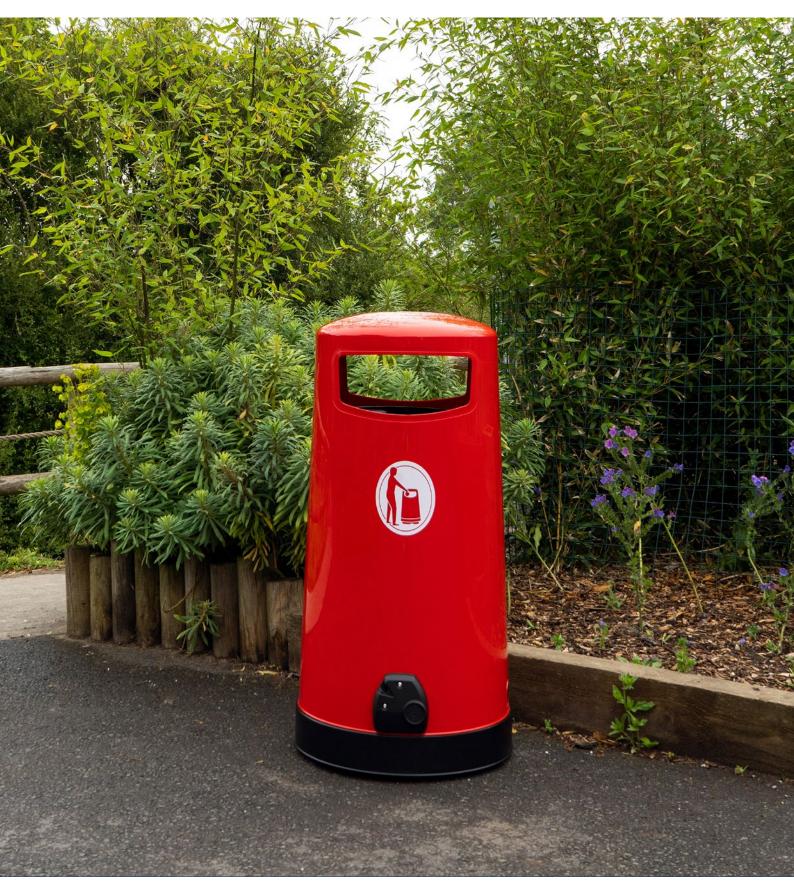

#### **General Features**

- Bin requires minimal floor space due to compact footprint
- Aesthetically pleasing design with tapered hood means it can be coordinated with the rest of the Topsy range
- Twist to self lock
- Domed hood prevents litter from being left on top of the bin and water from pooling

- Two apertures allow easy access from two sides
- Metal Liner with T Handles
- Graphic area for graphics up to A3 size
- Bin can be fully deconstructed and recycled at end of life
- Optional extras available

#### **Technical Features**

- Lift off hood allows safe manual handling requiring minimal lifting or bending
- Hood made from weather and vandal-resistant Durapol ensuring low maintenance and easy graffiti removal
- Comes with a choice of:
  - 65L Liner made from galvanised steel or Durapol
  - 65L sack retention made from Durapol and PVC
- Offered with or without three-point keyed lock
- Available Fixing Options:
  - Universal Concrete / Paving Fixing Kit (Kit of 3)
  - Concrete-in Anchors (Adjustable Depth) (Kit of 3)
  - Ground-Lock System
  - External Base Weight
  - Internal Base Weight
- Available Hood Colours: