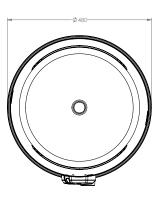

### **Specifications**

| Max Capacity                    | 85L                          |
|---------------------------------|------------------------------|
| Liner / Sack Retention Capacity | 65L                          |
| Bin Material                    | Durapol®                     |
| Liner Material                  | Zinc-coated steel or Durapol |
| Sack Retention Material         | Durapol and Recycled PVC     |
| Weight (bin only)               | 6.5 kg                       |
| Weight with Sack Retention      | 7.0 kg                       |
| Weight with Steel Liner         | 11.0 Kg                      |
| Weight with Durapol Liner       | 8.9 kg                       |
| Total Height                    | 957 mm                       |
| Base Diameter                   | 480 mm                       |
| Maximum Aperture Height         | 124 mm                       |
| Maximum Aperture Width          | 283 mm                       |