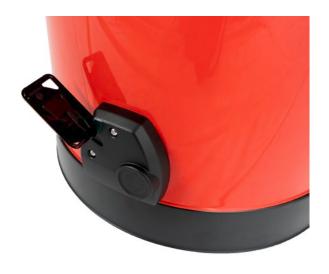

#### **Technical Features**

- Lift off hood allows safe manual handling requiring minimal lifting or bending
- Hood made from weather and vandal-resistant Durapol ensuring low maintenance and easy graffiti removal
- Comes with a choice of:
  - 65L Liner made from galvanised steel or Durapol
  - 65L sack retention made from Durapol and PVC
- Offered with or without three-point keyed lock
- Available Fixing Options:
  - Universal Concrete / Paving Fixing Kit (Kit of 3)
  - Concrete-in Anchors (Adjustable Depth) (Kit of 3)
  - Ground-Lock System
  - External Base Weight
  - Internal Base Weight
- Available Hood Colours:

### **Optional Extras**

Aperture flaps

A pair of flaps can be applied to the aperture on both sides. This helps prevent birds and vermin from entering bin.

Three-Point Keyed Lock

For additional security the unit can be outfitted with a tried and tested three-point keyed lock.