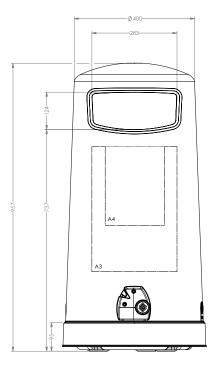

### **Specifications**

| Max Capacity                    | 85L                          |
|---------------------------------|------------------------------|
| Liner / Sack Retention Capacity | 65L                          |
| Bin Material                    | Durapol®                     |
| Liner Material                  | Zinc-coated steel or Durapol |
| Sack Retention Material         | Durapol and Recycled PVC     |
| Weight (bin only)               | 6.5 kg                       |
| Weight with Sack Retention      | 7.0 kg                       |
| Weight with Steel Liner         | 11.0 Kg                      |
| Weight with Durapol Liner       | 8.9 kg                       |
| Total Height                    | 957 mm                       |
| Base Diameter                   | 480 mm                       |
| Maximum Aperture Height         | 124 mm                       |
| Maximum Aperture Width          | 283 mm                       |